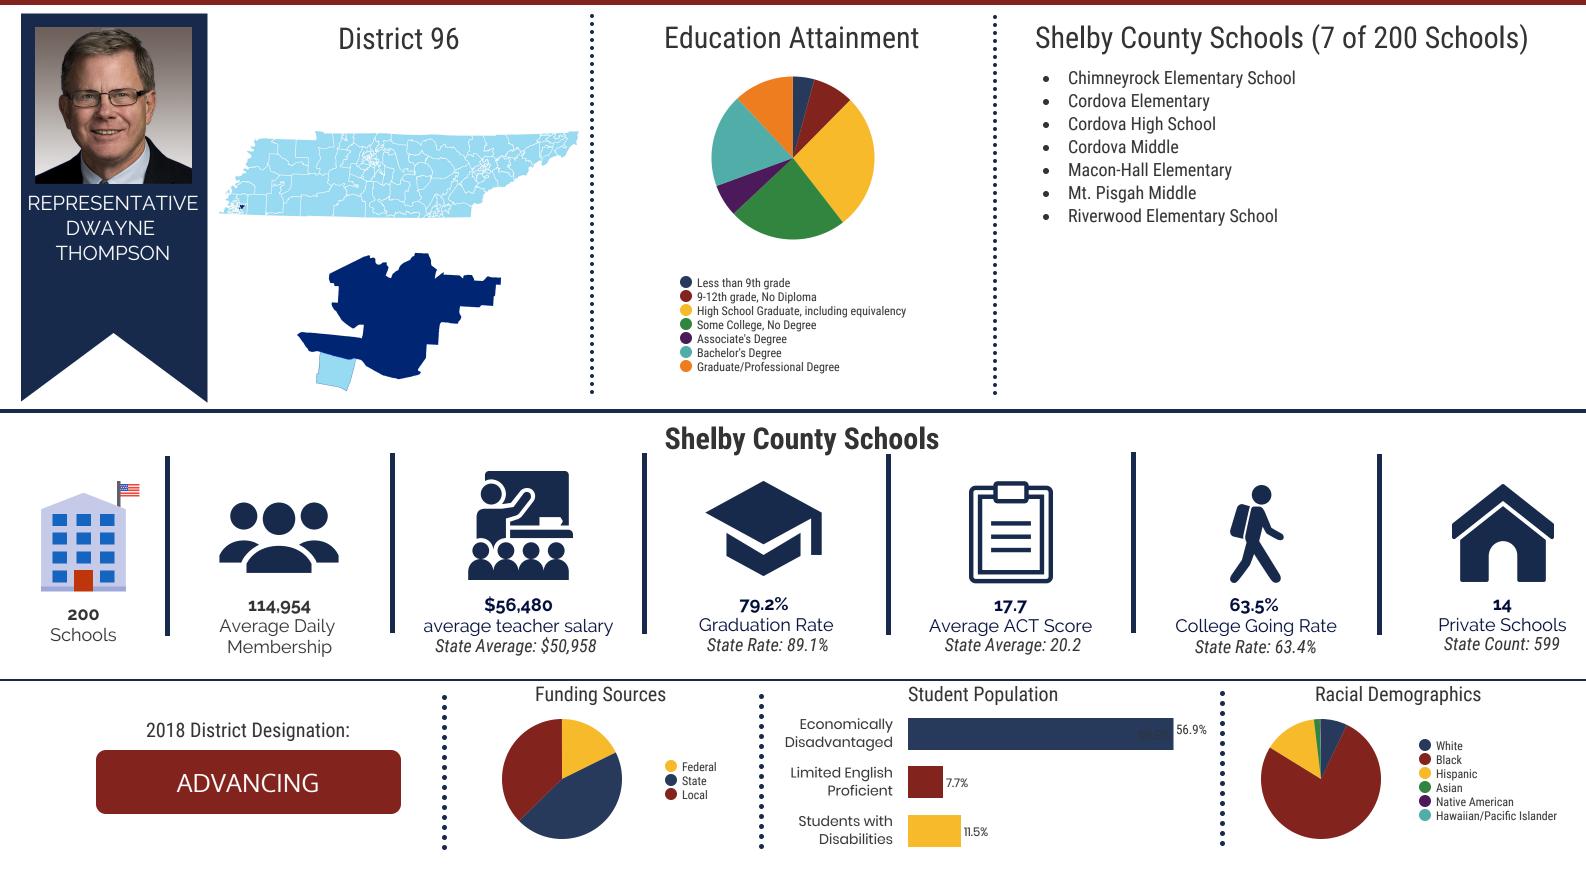

# **District 96 - Shelby County Schools Snapshot**

For more information about the districts and schools in your legislative district, visit OREA's interactive map at: https://www.comptroller.tn.gov or email OREAmail@cot.tn.gov Information in this profile is a compilation of publicly reported data from the Tennessee Department of Education and the Tennessee Higher Education Commission. This profile reflects active schools in the 2017-18 school year.