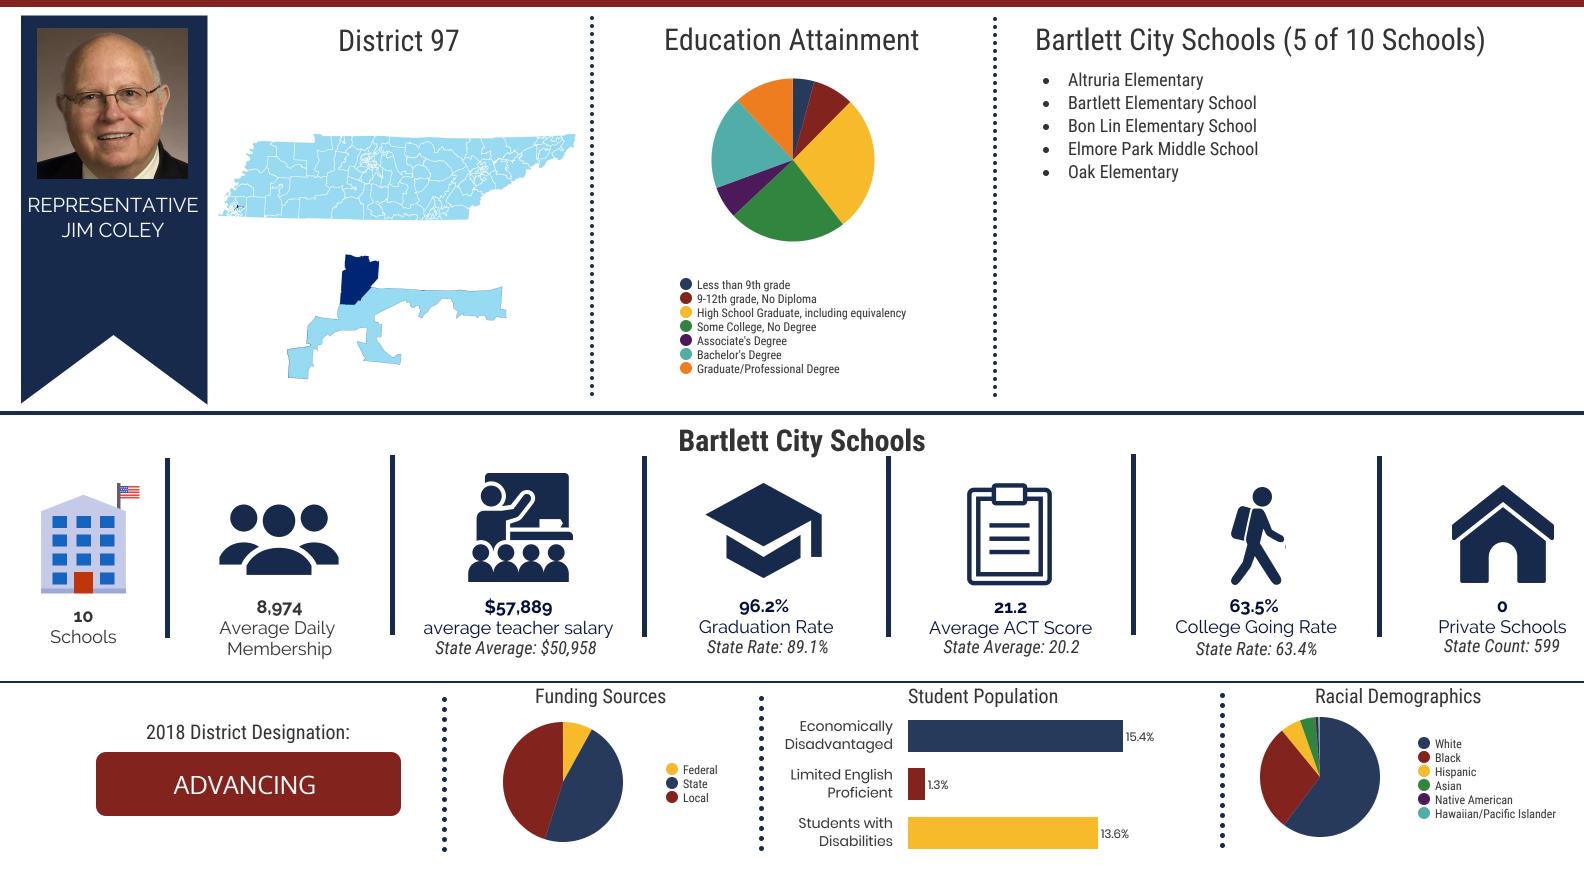

# **District 97 - Bartlett City Schools Snapshot**

For more information about the districts and schools in your legislative district, visit OREA's interactive map at: https://www.comptroller.tn.gov or email OREAmail@cot.tn.gov Information in this profile is a compilation of publicly reported data from the Tennessee Department of Education and the Tennessee Higher Education Commission. This profile reflects active schools in the 2017-18 school year.