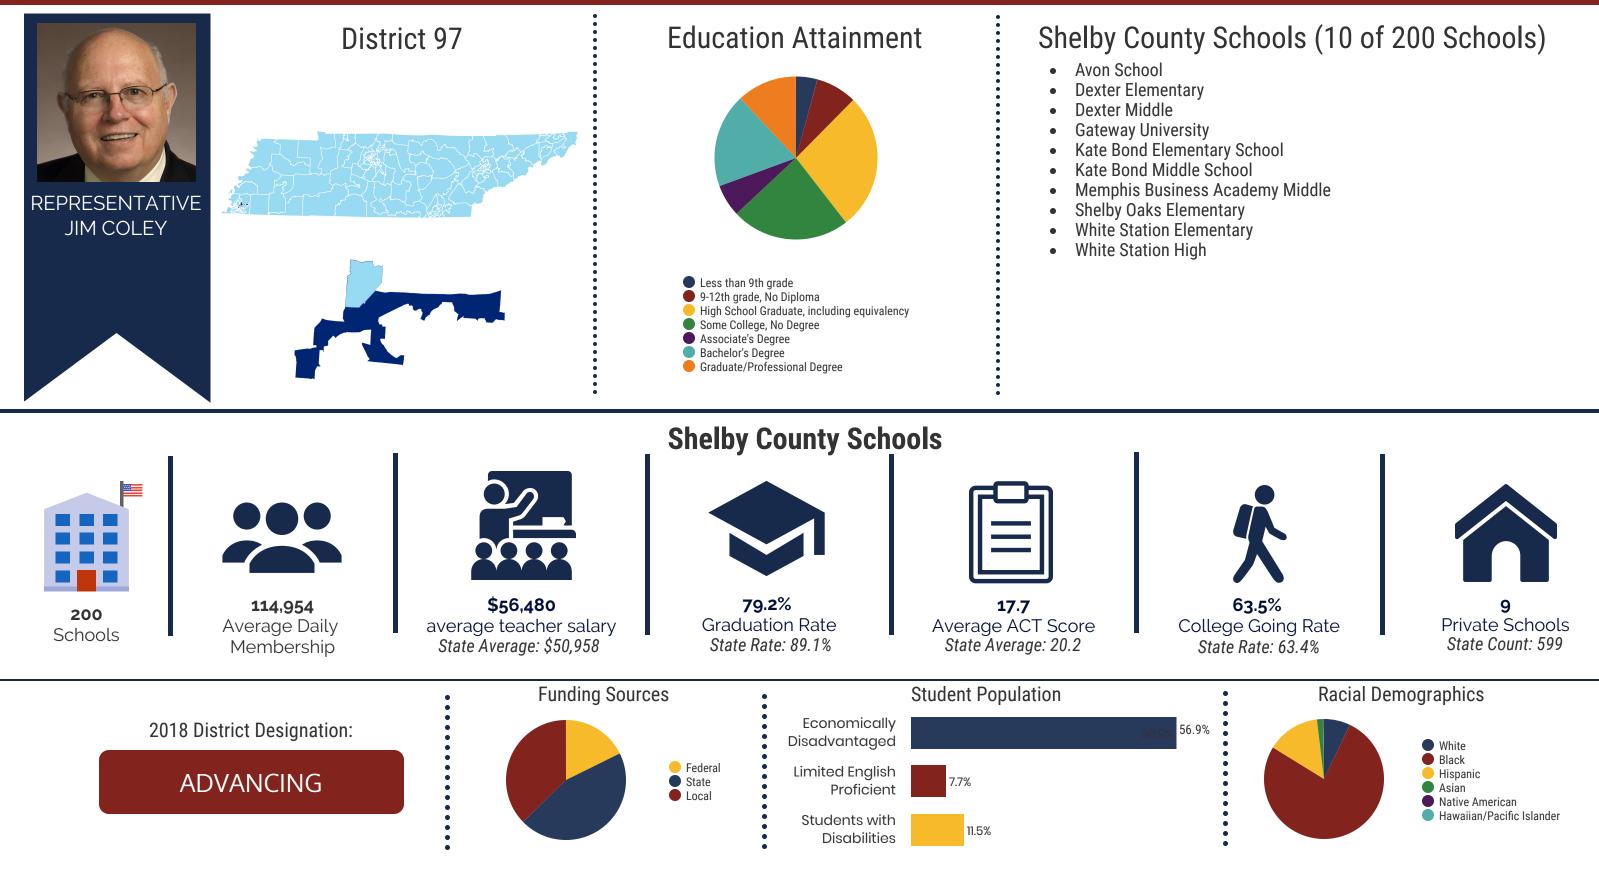

## **District 97 - Shelby County Schools Snapshot**

For more information about the districts and schools in your legislative district, visit OREA's interactive map at: https://www.comptroller.tn.gov or email OREAmail@cot.tn.gov Information in this profile is a compilation of publicly reported data from the Tennessee Department of Education and the Tennessee Higher Education Commission. This profile reflects active schools in the 2017-18 school year.