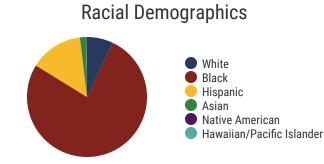

**63.5%**College Going Rate
State Rate: 63.4%

Private Schools
State Count: 599

HispanioAsian

2018 District Designation:

IN NEED OF IMPROVEMENT