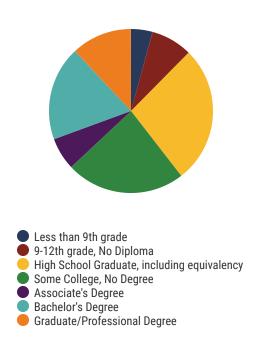

ools (17 of 200 Schools)

- Craigmont High
- Craigmont Middle
- Douglass Elementary/Middle
- Douglass High
- Egypt Elementary
- Jackson Elementary
- Kingsbury Elementary
- Kingsbury High
- Kingsbury Middle
- Granville T. Woods Academy of Innovation Charter School
- Memphis Academy Of Health Sciences

# 200 Schools



**114,954** Average Daily Membership



\$56,480 average teacher salary State Average: \$50,958

#### **Shelby County Schools**



**79.2%**Graduation Rate
State Rate: 89.1%



**17.7** Average ACT Score *State Average: 20.2* 



**63.5%**College Going Rate
State Rate: 63.4%



Private Schools State Count: 599

2018 District Designation:

**ADVANCING** 











## **District 98 - Achievement School District Snapshot**





#### District 98



#### **Education Attainment**



# Achievement School District Schools (3 of 32 schools)

- Aspire Coleman
- KIPP Memphis Academy Elementary
- Promise Academy Spring Hill

#### **Achievement School District Schools**





**10,979**Average Daily
Membership



**N/A** average teacher salary *State Average*: \$50,958



**53.2%**Graduation Rate *State Rate: 89.1%* 



**15.5** Average ACT Score *State Average: 20.2* 



**63.5%**College Going Rate
State Rate: 63.4%



Private Schools
State Count: 599

HispanioAsian

2018 District Designation:

IN NEED OF IMPROVEMENT