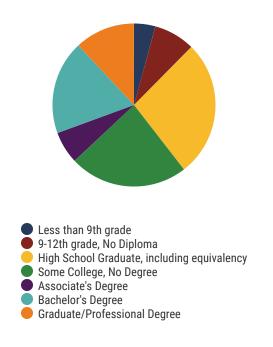

# **District 98 - Shelby County Schools Snapshot**



Legacy Leadership Academy Inc.

Memphis Virtual School

Scenic Hills Elementary

Wells Station Elementary

Raleigh-Egypt High

Star Academy



## District 98



#### **Education Attainment**



#### Shelby County Schools (17 of 200 Schools)

- Craigmont High
- Craigmont Middle
- Douglass Elementary/Middle
- Douglass High
- Egypt Elementary
- Jackson Elementary
- Kingsbury Elementary
- Kingsbury High
- Kingsbury Middle
- Granville T. Woods Academy of Innovation Charter School
- Memphis Academy Of Health Sciences

# 200 Schools



**114,954** Average Daily Membership



\$56,480 average teacher salary State Average: \$50,958

#### **Shelby County Schools**



**79.2%**Graduation Rate
State Rate: 89.1%



**17.7** Average ACT Score *State Average: 20.2* 



**63.5%**College Going Rate
State Rate: 63.4%



Private Schools State Count: 599

2018 District Designation:

**ADVANCING** 











## **District 98 - Achievement School District Snapshot**





#### District 98



#### **