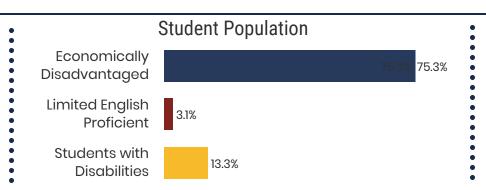

* 



**63.5%**College Going Rate
State Rate: 63.4%



Private Schools State Count: 599

2018 District Designation:

**ADVANCING** 











## **District 98 - Achievement School District Snapshot**





#### District 98



#### **Education Attainment**



# Achievement School District Schools (3 of 32 schools)

- Aspire Coleman
- KIPP Memphis Academy Elementary
- Promise Academy Spring Hill

#### **Achievement School District Schools**





**10,979**Average Daily
Membership



**N/A** average teacher salary *State Average*: \$50,958



**53.2%**Graduation Rate *State Rate: 89.1%* 



**15.5** Average ACT Score *State Average: 20.2* 



**63.5%**College Going Rate
State Rate: 63.4%



Private Schools
State Count: 599

HispanioAsian

2018 District Designation:

IN NEED OF IMPROVEMENT