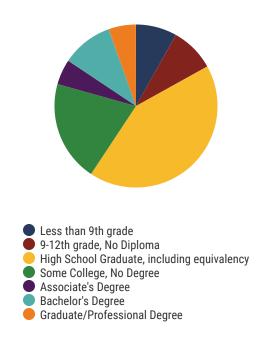

### **Education Attainment**

# Less than 9th grade 9-12th grade, No Diploma High School Graduate, including equivalency Some College, No Degree Associate's Degree Bachelor's Degree