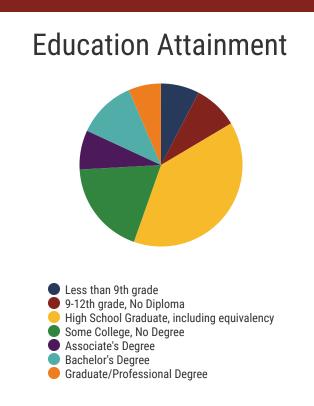

### **Education Attainment**

# Less than 9th grade 9-12th grade, No Diploma High School Graduate, including equivalency Some College, No Degree Associate's Degree Bachelor's Degree