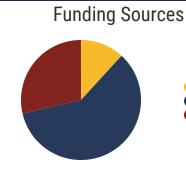

**Average ACT Score
State Average: 20.2



**45.1%**College Going Rate
State Rate: 63.4%



State Count: 599

2018 District Designation:

**ADVANCING** 









# **District 77 - Obion County Schools Snapshot**





# District 77



### **Education Attainment**



# Obion County Schools (5 of 7 Schools)

- Black Oak Elementary
- Hillcrest Elementary
- Lake Road Elementary
- Obion County Central High School
- Ridgemont Elementary

# 7 Schools



**3,201**Average Daily
Membership



\$47,940 average teacher salary State Average: \$50,958

# **Obion County Schools**



**86.6%**Graduation Rate
State Rate: 89.1%



**20.7** Average ACT Score *State Average: 20.2* 



**62.7%**College Going Rate
State Rate: 63.4%



Private Schools State Count: 599

2018 District Designation:

**ADVANCING** 





Federal

State

Local







# **District 77 - Union City Schools Snapshot**





# District 77



### **Education Attainment**



# Union City Schools (2 of 3 Schools)

- Union City High School
- Union City Middle School





**1,600**Average Daily
Membership



\$49,654 average teacher salary State Average: \$50,958

# **Union City Schools**



**94.1%**Graduation Rate
State Rate: 89.1%



Average ACT Score State Average: 20.2

22.4



**62.7%**College Going Rate
State Rate: 63.4%



Private Schools State Count: 599

2018 District Designation:

**ADVANCING**