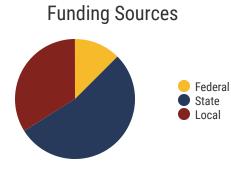

**ADVANCING** 

Federal

State

Local

# **Lake County Schools**

Graduate/Professional Degree

**91.4%**Graduation Rate
State Rate: 89.1%

Federal

State

Local

**18.4**Average ACT Score
State Average: 20.2

**45.1%**College Going Rate
State Rate: 63.4%