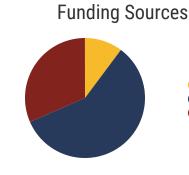

# **District 77 - Dyer County Schools Snapshot**





# District 77



# Dyer County Schools (8 of 8 Schools)

- Dyer County High School
- Fifth Consolidated School
- Finley Elementary
- Holice Powell Elementary
- Newbern Elementary School
- Northview Middle School
- Three Oaks Middle School
- Trimble Elementary





**3,828** Average Daily Membership



\$50,240 average teacher salary State Average: \$50,958

# **Dyer County Schools**



**94.9%**Graduation Rate
State Rate: 89.1%



**20.7** Average ACT Score *State Average: 20.2* 



**69.9%**College Going Rate
State Rate: 63.4%



Private Schools State Count: 599

2018 District Designation:

**ADVANCING** 





Federal

State

Local







# **District 77 - Dyersburg City Schools Snapshot**





# District 77



### **Education Attainment**



# Dyersburg City Schools (4 of 4 Schools)

- Dyersburg High School
- Dyersburg Intermediate School
- Dyersburg Middle School
- Dyersburg Primary

# 4 Schools



**2,522**Average Daily
Membership



\$52,745 average teacher salary State Average: \$50,958

### **Dyersburg City Schools**



**89.1%**Graduation Rate
State Rate: 89.1%

Federal

State

Local



**20.6** Average ACT Score *State Average: 20.2* 



**69.9%**College Going Rate
State Rate: 63.4%



Private Schools State Count: 599

2018 District Designation:

**ADVANCING** 









# **District 77 - Lake County Schools Snapshot**





# District 77

# Less than 9th grade 9-12th grade, No Diploma