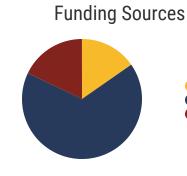

9

2018 District Designation:

**ADVANCING** 









# **District 77 - Lake County Schools Snapshot**





# District 77

# Less than 9th grade 9-12th grade, No Diploma High School Graduate, including equivalency Some College, No Degree Associate's Degree Bachelor's Degree

# Lake County Schools (3 of 3 Schools)

- Lake County High School
- Lara Kendall Elementary
- Margaret Newton Elementary

# 3 Schools



**743**Average Daily
Membership



**\$42,518** average teacher salary *State Average:* \$50,958

# **Lake County Schools**



Graduate/Professional Degree

**91.4%**Graduation Rate
State Rate: 89.1%

Federal

State

Local



**18.4**Average ACT Score
State Average: 20.2



**45.1%**College Going Rate
State Rate: 63.4%



State Count: 599

2018 District Designation:

**ADVANCING** 









# **District 77 - Obion County Schools Snapshot**





# District 77



### **Education Attainment**



# Obion County Schools (5 of 7 Schools)

- Black Oak Elementary
- Hillcrest Elementary
- Lake Road Elementary
- Obion County Central High School
- Ridgemont Elementary

# 7 Schools



**3,201**Average Daily
Membership



\$47,940 average teacher salary State Average: \$50,958

# **Obion County Schools**



**86.6%**Graduation Rate
State Rate: 89.1%



**20.7** Average ACT Score *State Average: 20.2* 



**62.7%**College Going Rate
State Rate: 63.4%



Private Schools State Count: 599

2018 District Designation:

**ADVANCING** 





Federal

State

Local







# **District 77 - Union City Schools Snapshot**





# District 77



### **Education Attainment**



# Union City School