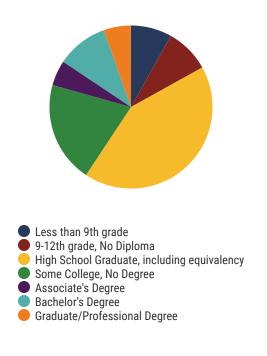

### **Education Attainment**

# Less than 9th grade 9-12th grade, No Diploma High School Graduate, including equivalency Some College, No Degree Associate's Degree Bachelor's Degree