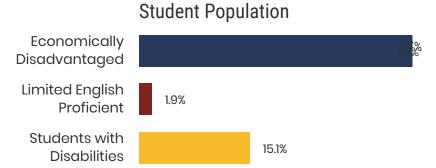

verage: 20.2



**45.1%**College Going Rate
State Rate: 63.4%



State Count: 599

2018 District Designation:

**ADVANCING** 









# **District 77 - Obion County Schools Snapshot**





# District 77



### **Education Attainment**



# Obion County Schools (5 of 7 Schools)

- Black Oak Elementary
- Hillcrest Elementary
- Lake Road Elementary
- Obion County Central High School
- Ridgemont Elementary

# 7 Schools



**3,201**Average Daily
Membership



\$47,940 average teacher salary State Average: \$50,958

# **Obion County Schools**



**86.6%**Graduation Rate
State Rate: 89.1%



**20.7** Average ACT Score *State Average: 20.2* 



**62.7%**College Going Rate
State Rate: 63.4%



Private Schools State Count: 599

2018 District Designation:

**ADVANCING** 





Federal

State

Local







# **District 77 - Union City Schools Snapshot**





# District 77



### **Education Attainment**



# Union City Schools (2 of 3 Schools)

- Union City High School
- Union City Middle School





**1,600**Average Daily
Membership



\$49,654 average teacher salary State Average: \$50,958

# **Union City Schools**



**94.1%**Graduation Rate
State Rate: 89.1%



Average ACT Score State Average: 20.2

22.4



**62.7%**College Going Rate
State Rate: 63.4%



Private Schools State Count: 599

2018 District Designation:

**ADVANCING**