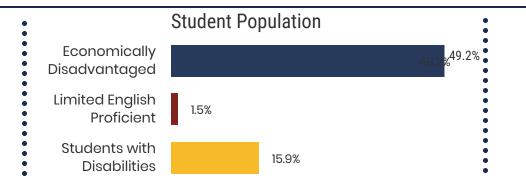

%**College Going Rate
State Rate: 63.4%



Private Schools State Count: 599

2018 District Designation:

**ADVANCING** 





Federal

State

Local







# **District 77 - Dyersburg City Schools Snapshot**





# District 77



### **Education Attainment**



# Dyersburg City Schools (4 of 4 Schools)

- Dyersburg High School
- Dyersburg Intermediate School
- Dyersburg Middle School
- Dyersburg Primary

# 4 Schools



**2,522**Average Daily
Membership



\$52,745 average teacher salary State Average: \$50,958

### **Dyersburg City Schools**



**89.1%**Graduation Rate
State Rate: 89.1%

Federal

State

Local



**20.6** Average ACT Score *State Average: 20.2* 



**69.9%**College Going Rate
State Rate: 63.4%



Private Schools State Count: 599

2018 District Designation:

**ADVANCING** 









# **District 77 - Lake County Schools Snapshot**





# District 77

# Less than 9th grade 9-12th grade, No Diploma High School Graduate, including equivalency Some College, No Degree Associate's Degree Bachelor's Degree

# Lake County Schools (3 of 3 Schools)

- Lake County High School
- Lara Kendall Elementary
- Margaret Newton Elementary

# 3 Schools



**743**Average Daily
Membership



**\$42,518** average teacher salary *State Average:* \$50,958

# **Lake County Schools**



Graduate/Professional Degree

**91.4%**Graduation Rate
State Rate: 89.1%

Federal

State

Local



**18.4**Average ACT Score
State Average: 20.2



**45.1%**College Going Rate
State Rate: 63.4%



State Count: 599

2018 District Designation:

**ADVANCING** 









# **District 77 - Obion County Schools Sn