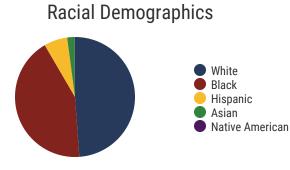

*College Going Rate
State Rate: 63.4%



Private Schools State Count: 599

2018 District Designation:

**ADVANCING** 





Federal

State

Local







# **District 77 - Dyersburg City Schools Snapshot**





# District 77



### **Education Attainment**



# Dyersburg City Schools (4 of 4 Schools)

- Dyersburg High School
- Dyersburg Intermediate School
- Dyersburg Middle School
- Dyersburg Primary

# 4 Schools



**2,522**Average Daily
Membership



\$52,745 average teacher salary State Average: \$50,958

### **Dyersburg City Schools**



**89.1%**Graduation Rate
State Rate: 89.1%

Federal

State

Local



**20.6** Average ACT Score *State Average: 20.2* 



**69.9%**College Going Rate
State Rate: 63.4%



Private Schools State Count: 599

2018 District Designation:

**ADVANCING** 









# **District 77 - Lake County Schools Snapshot**





# District 77

# Less than 9th grade 9-12th grade, No Diploma High School Graduate, including equivalency Some College, No Degree Associate's Degree Bachelor's Degree

# Lake County Schools (3 of 3 Schools)

- Lake County High School
- Lara Kendall Elementary
- Margaret Newton Elementary

# 3 Schools



**743**Average Daily
Membership



**\$42,518** average teacher salary *State Average:* \$50,958

# **Lake County Schools**



Graduate/Professional Degree

**91.4%**Graduation Rate
State Rate: 89.1%

Federal

State

Local



**18.4**Average ACT Score
State Average: 20.2



**45.1%**College Going Rate
State Rate: 63.4%



State Count: 599

2018 District Designation:

**ADVANCING** 









# **District 77 - Obion County Schools Snap