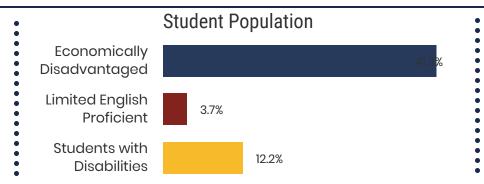

*86.6%**Graduation Rate
State Rate: 89.1%



**20.7** Average ACT Score *State Average: 20.2* 



**62.7%**College Going Rate
State Rate: 63.4%



Private Schools State Count: 599

2018 District Designation:

**ADVANCING** 





Federal

State

Local







# **District 77 - Union City Schools Snapshot**





# District 77



### **Education Attainment**



# Union City Schools (2 of 3 Schools)

- Union City High School
- Union City Middle School





**1,600**Average Daily
Membership



\$49,654 average teacher salary State Average: \$50,958

# **Union City Schools**



**94.1%**Graduation Rate
State Rate: 89.1%



Average ACT Score State Average: 20.2

22.4



**62.7%**College Going Rate
State Rate: 63.4%



Private Schools State Count: 599

2018 District Designation:

**ADVANCING**