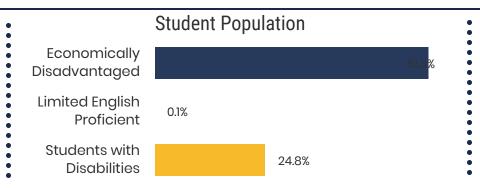

2018 District Designation:

**ADVANCING** 









# **District 77 - Lake County Schools Snapshot**





# District 77

# Less than 9th grade 9-12th grade, No Diploma High School Graduate, including equivalency Some College, No Degree Associate's Degree Bachelor's Degree

# Lake County Schools (3 of 3 Schools)

- Lake County High School
- Lara Kendall Elementary
- Margaret Newton Elementary

# 3 Schools



**743**Average Daily
Membership



**\$42,518** average teacher salary *State Average:* \$50,958

# **Lake County Schools**



Graduate/Professional Degree

**91.4%**Graduation Rate
State Rate: 89.1%

Federal

State

Local



**18.4**Average ACT Score
State Average: 20.2



**45.1%**College Going Rate
State Rate: 63.4%



State Count: 599

2018 District Designation:

**ADVANCING** 









# **District 77 - Obion County Schools Snapshot**





# District 77



### **Education Attainment**



# Obion County Schools (5 of 7 Schools)

- Black Oak Elementary
- Hillcrest Elementary
- Lake Road Elementary
- Obion County Central High School
- Ridgemont Elementary

# 7 Schools



**3,201**Average Daily
Membership



\$47,940 average teacher salary State Average: \$50,958

# **Obion County Schools**



**86.6%**Graduation Rate
State Rate: 89.1%



**20.7** Average ACT Score *State Average: 20.2* 



**62.7%**College Going Rate
State Rate: 63.4%



Private Schools State Count: 599

2018 District Designation:

**ADVANCING** 





Federal

State

Local







# **District 77 - Union City Schools Snapshot**





# District 77



### **Education Attainment**



# Union City Schools