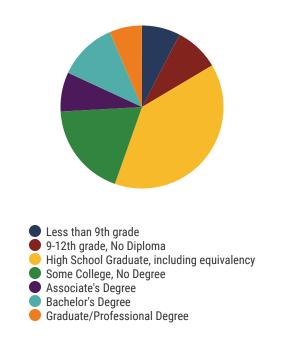

# Less than 9th grade 9-12th grade, No Diploma High School Graduate, including equivalency Some College, No Degree Associate's Degree Bachelor's Degree