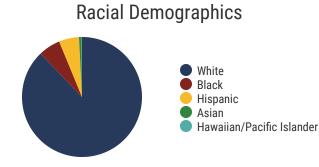

rage: 20.2



**45.1%**College Going Rate
State Rate: 63.4%



State Count: 599

2018 District Designation:

**ADVANCING** 









# **District 77 - Obion County Schools Snapshot**





# District 77



### **Education Attainment**



# Obion County Schools (5 of 7 Schools)

- Black Oak Elementary
- Hillcrest Elementary
- Lake Road Elementary
- Obion County Central High School
- Ridgemont Elementary

# 7 Schools



**3,201**Average Daily
Membership



\$47,940 average teacher salary State Average: \$50,958

# **Obion County Schools**



**86.6%**Graduation Rate
State Rate: 89.1%



**20.7** Average ACT Score *State Average: 20.2* 



**62.7%**College Going Rate
State Rate: 63.4%



Private Schools State Count: 599

2018 District Designation:

**ADVANCING** 





Federal

State

Local







# **District 77 - Union City Schools Snapshot**





# District 77



### **Education Attainment**



# Union City Schools (2 of 3 Schools)

- Union City High School
- Union City Middle School





**1,600**Average Daily
Membership



\$49,654 average teacher salary State Average: \$50,958

# **Union City Schools**



**94.1%**Graduation Rate
State Rate: 89.1%



Average ACT Score State Average: 20.2

22.4



**62.7%**College Going Rate
State Rate: 63.4%



Private Schools State Count: 599

2018 District Designation:

**ADVANCING**