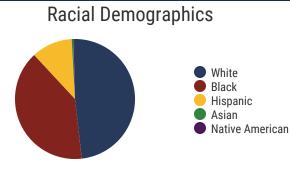

6.6%**Graduation Rate
State Rate: 89.1%



**20.7** Average ACT Score *State Average: 20.2* 



**62.7%**College Going Rate
State Rate: 63.4%



Private Schools State Count: 599

2018 District Designation:

**ADVANCING** 





Federal

State

Local







# **District 77 - Union City Schools Snapshot**





# District 77



### **Education Attainment**



# Union City Schools (2 of 3 Schools)

- Union City High School
- Union City Middle School





**1,600**Average Daily
Membership



\$49,654 average teacher salary State Average: \$50,958

# **Union City Schools**



**94.1%**Graduation Rate
State Rate: 89.1%



Average ACT Score State Average: 20.2

22.4



**62.7%**College Going Rate
State Rate: 63.4%



Private Schools State Count: 599

2018 District Designation:

**ADVANCING**