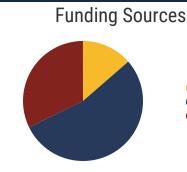

.9%**College Going Rate
State Rate: 63.4%



Private Schools State Count: 599

2018 District Designation:

**ADVANCING** 





Federal

State

Local







# **District 77 - Dyersburg City Schools Snapshot**





# District 77



### **Education Attainment**



# Dyersburg City Schools (4 of 4 Schools)

- Dyersburg High School
- Dyersburg Intermediate School
- Dyersburg Middle School
- Dyersburg Primary

# 4 Schools



**2,522**Average Daily
Membership



\$52,745 average teacher salary State Average: \$50,958

### **Dyersburg City Schools**



**89.1%**Graduation Rate
State Rate: 89.1%

Federal

State

Local



**20.6** Average ACT Score *State Average: 20.2* 



**69.9%**College Going Rate
State Rate: 63.4%



Private Schools State Count: 599

2018 District Designation:

**ADVANCING** 









# **District 77 - Lake County Schools Snapshot**





# District 77

# Less than 9th grade 9-12th grade, No Diploma High School Graduate, including equivalency Some College, No Degree Associate's Degree Bachelor's Degree

# Lake County Schools (3 of 3 Schools)

- Lake County High School
- Lara Kendall Elementary
- Margaret Newton Elementary

# 3 Schools



**743**Average Daily
Membership



**\$42,518** average teacher salary *State Average:* \$50,958

# **Lake County Schools**



Graduate/Professional Degree

**91.4%**Graduation Rate
State Rate: 89.1%

Federal

State

Local



**18.4**Average ACT Score
State Average: 20.2



**45.1%**College Going Rate
State Rate: 63.4%



State Count: 599

2018 District Designation:

**ADVANCING** 









# **District 77 - Obion County Schools