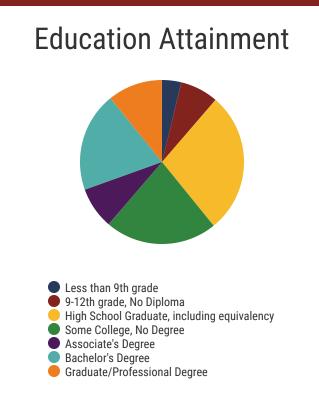

### **Bradley County Schools**

**92.2%**Graduation Rate
State Rate: 89.1%

20.5 Average ACT Score State Average: 20.2

64.7% College Going Rate State Rate: 63.4%

State Count: 599

2018 District Designation:

**ADVANCING** 