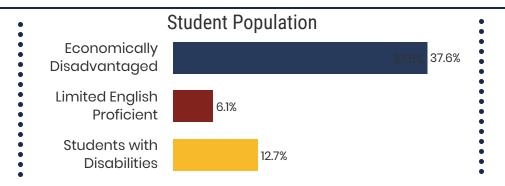

958

### **Bradley County Schools**



**92.2%**Graduation Rate
State Rate: 89.1%



20.5 Average ACT Score State Average: 20.2



64.7% College Going Rate State Rate: 63.4%



State Count: 599

2018 District Designation:

**ADVANCING** 









### **District 10 - Hamilton County Schools Snapshot**





# District 10



Hamilton County Schools (37 of 78 schools)

See reverse for list of Hamilton County Schools in District 10





**43,700**Average Daily
Membership



**\$51,463** average teacher salary *State Average:* \$50,958

### **Hamilton County Schools**



**86.6%**Graduation Rate
State Rate: 89.1%



**19.9** Average ACT Score *State Average: 20.2* 



65.8% College Going Rate State Rate: 63.4%



Private Schools State Count: 599

2018 District Designation:

**SATISFACTORY** 







### **District 10 - Hamilton County Schools Snapshot**





### Hamilton County Schools (37 of 78 schools)

- Apison Elementary School
- Barger Academy
- Battle Academy for Teaching Learning
- Brainerd High School
- Calvin Donaldson Environmental Science Academy
- Chatt High Center for Creative Arts
- Chattanooga Charter School of Excellence
- Chattanooga Charter School of Excellence Middle School
- Chattanooga Girls Leadership Academy
- Chattanooga School for Arts and Sciences Upper
- Chattanooga School for Arts and Sciences Lower
- Chattanooga School for the Liberal Arts
- Clifton Hills Elementary
- Dalewood Middle School
- East Brainerd Elementary

- East Hamilton School
- East Lake Academy of Fine Arts
- East Lake Elementary
- East Ridge Elementary
- East Ridge High School
- East R