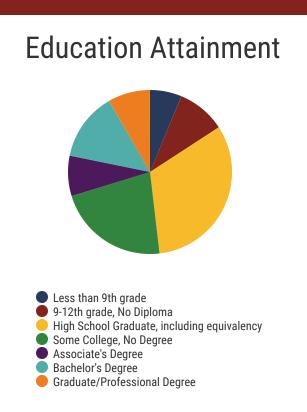

### **Bradley County Schools**

**92.2%**Graduation Rate
State Rate: 89.1%

20.5 Average ACT Score State Average: 20.2

64.7% College Going Rate State Rate: 63.4%

State Count: 599

2018 District Designation:

**ADVANCING** 