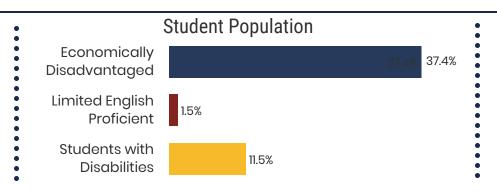

### **District 10 - Bradley County Schools Snapshot**





## District 10



### Bradley County Schools (10 of 16 schools)

- Valley View Elementary School
- Waterville Community Elementary School
- Lake Forest Middle School
- Taylor Elementary School
- Black Fox Elementary School
- Oak Grove Elementary School
- Park View Elementary School
- Prospect Elementary School
- Walker Valley High School
- Charleston Elementary School

## 16 Schools



**9,882**Average Daily
Membership



**\$51,441** average teacher salary *State Average*: \$50,958

### **Bradley County Schools**



**92.2%**Graduation Rate
State Rate: 89.1%



20.5 Average ACT Score State Average: 20.2



64.7% College Going Rate State Rate: 63.4%



State Count: 599

2018 District Designation:

**ADVANCING** 









### **District 10 - Hamilton County Schools Snapshot**





# District 10



Hamilton County Schools (37 of 78 schools)

See reverse for list of Hamilton County Schools in District 10





**43,700**Average Daily
Membership



**\$51,463** average teacher salary *State Average:* \$50,958

### **Hamilton County Schools**



**86.6%**Graduation Rate
State Rate: 89.1%



**19.9** Average ACT Score *State Average: 20.2* 



65.8% College Going Rate State Rate: 63.4%



Private Schools State Count: 599

2018 District Designation:

**SATISFACTORY** 







### **District 10 - Hamilton County Schools Snapshot**





### Hamilton County Schools (37 of 78 schools)

- Apison Elementary School
- Barger Academy
- Battle Academy for Teaching Learning
- Brainerd High School
- Calvin Donaldson Envi