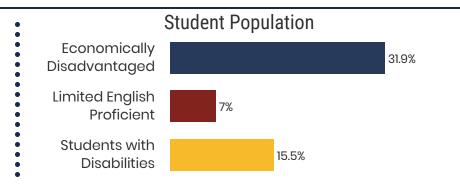

9-12th grade, No Diploma

High School Graduate, including equivalency

Some College, No DegreeAssociate's DegreeBachelor's Degree

Graduate/Professional Degree

#### Murfreesboro City Schools (8 of 12 schools)

- Scales Elementary School
- Cason Lane Academy
- Discovery School
- Overall Creek Elementary
- Bradley Academy An Arts Integrated School
- Reeves-Rogers Elementary
- Mitchell-Neilson Elementary
- Erma Siegel Elementary

## 12 Schools



**8,362**Average Daily
Membership



\$54,072 average teacher salary State Average: \$50,958

#### **Murfreesboro City Schools**



**N/A**Graduation Rate
State Rate: 89.1%



N/A
Average ACT Score
State Average: 20.2



**65.9%**College Going Rate
State Rate: 63.4%



Private Schools State Count: 599

2018 District Designation:

**ADVANCING** 









#### **District 13 - Rutherford County Schools Snapshot**









High School Graduate, including equivalency

Rutherford County Schools (35 of 45 schools)

See reverse for list of Rutherford County Schools in District 13

### 45 Schools



**44,813**Average Daily
Membership



\$52,087 average teacher salary State Average: \$50,958

#### **Rutherford County Schools**



9-12th grade, No Diploma

Some College, No DegreeAssociate's DegreeBachelor's Degree

Graduate/Professional Degree

95.6% Graduation Rate State Rate: 89.1%



Average ACT Score
State Average: 20.2



65.9% College Going Rate State Rate: 63.4%



Private Schools State Count: 599

2018 District Designation:

**ADVANCING** 







#### **District 13 - Rutherford County Schools Snapshot**





#### Rutherford County Sch