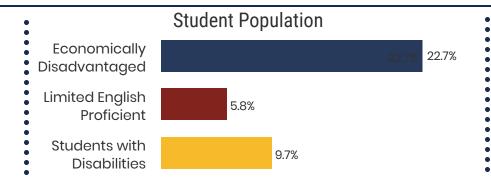

#### **District 13 - Murfreesboro City Schools Snapshot**

#### Murfreesboro City Schools (8 of 12 schools)

- Scales Elementary School
- Cason Lane Academy
- Discovery School
- Overall Creek Elementary
- Bradley Academy An Arts Integrated School
- Reeves-Rogers Elementary
- Mitchell-Neilson Elementary
- Erma Siegel Elementary