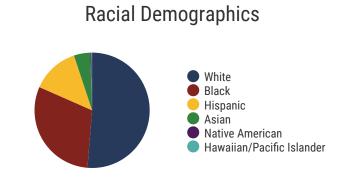

-12th grade, No Diploma

High School Graduate, including equivalency

Some College, No DegreeAssociate's DegreeBachelor's Degree

Graduate/Professional Degree

#### Murfreesboro City Schools (8 of 12 schools)

- Scales Elementary School
- Cason Lane Academy
- Discovery School
- Overall Creek Elementary
- Bradley Academy An Arts Integrated School
- Reeves-Rogers Elementary
- Mitchell-Neilson Elementary
- Erma Siegel Elementary

## 12 Schools



**8,362**Average Daily
Membership



\$54,072 average teacher salary State Average: \$50,958

#### **Murfreesboro City Schools**



**N/A**Graduation Rate
State Rate: 89.1%



N/A
Average ACT Score
State Average: 20.2



**65.9%**College Going Rate
State Rate: 63.4%



Private Schools State Count: 599

2018 District Designation:

**ADVANCING** 









#### **District 13 - Rutherford County Schools Snapshot**









High School Graduate, including equivalency

Rutherford County Schools (35 of 45 schools)

See reverse for list of Rutherford County Schools in District 13

### 45 Schools



**44,813**Average Daily
Membership



\$52,087 average teacher salary State Average: \$50,958

#### **Rutherford County Schools**



9-12th grade, No Diploma

Some College, No DegreeAssociate's DegreeBachelor's Degree

Graduate/Professional Degree

95.6% Graduation Rate State Rate: 89.1%



Average ACT Score
State Average: 20.2



65.9% College Going Rate State Rate: 63.4%



Private Schools State Count: 599

2018 District Designation:

**ADVANCING** 







#### **District 13 - Rutherford County Schools Snapshot**





#### Rutherford County Schoo