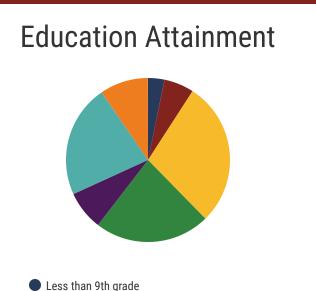

# Education Attainment Less than 9th grade 9-12th grade, No Diploma

High School Graduate, including equivalency

Some College, No DegreeAssociate's DegreeBachelor's Degree

Graduate/Professional Degree