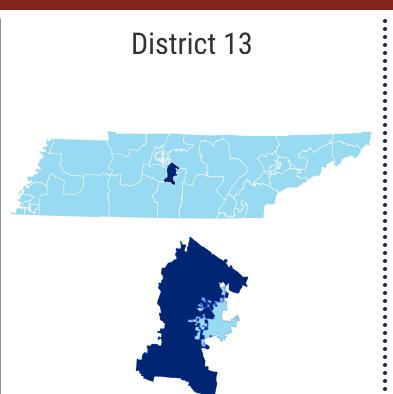

y

Some College, No DegreeAssociate's DegreeBachelor's Degree

Graduate/Professional Degree

#### Murfreesboro City Schools (8 of 12 schools)

- Scales Elementary School
- Cason Lane Academy
- Discovery School
- Overall Creek Elementary
- Bradley Academy An Arts Integrated School
- Reeves-Rogers Elementary
- Mitchell-Neilson Elementary
- Erma Siegel Elementary

## 12 Schools



**8,362**Average Daily
Membership



\$54,072 average teacher salary State Average: \$50,958

#### **Murfreesboro City Schools**



**N/A**Graduation Rate
State Rate: 89.1%



N/A
Average ACT Score
State Average: 20.2



**65.9%**College Going Rate
State Rate: 63.4%



Private Schools State Count: 599

2018 District Designation:

**ADVANCING** 









#### **District 13 - Rutherford County Schools Snapshot**









High School Graduate, including equivalency

Rutherford County Schools (35 of 45 schools)

See reverse for list of Rutherford County Schools in District 13

### 45 Schools



**44,813**Average Daily
Membership



\$52,087 average teacher salary State Average: \$50,958

#### **Rutherford County Schools**



9-12th grade, No Diploma

Some College, No DegreeAssociate's DegreeBachelor's Degree

Graduate/Professional Degree

95.6% Graduation Rate State Rate: 89.1%



Average ACT Score
State Average: 20.2



65.9% College Going Rate State Rate: 63.4%



Private Schools State Count: 599

2018 District Designation:

**ADVANCING** 







#### **District 13 - Rutherford County Schools Snapshot**





#### Rutherford County Schools (35 of 45 schools)

- Blackman Elementary School
- Blackman High