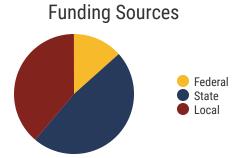

de 9-12th grade, No Diploma

High School Graduate, including equivalency

Some College, No DegreeAssociate's DegreeBachelor's Degree

Graduate/Professional Degree

#### Murfreesboro City Schools (8 of 12 schools)

- Scales Elementary School
- Cason Lane Academy
- Discovery School
- Overall Creek Elementary
- Bradley Academy An Arts Integrated School
- Reeves-Rogers Elementary
- Mitchell-Neilson Elementary
- Erma Siegel Elementary

## 12 Schools



**8,362**Average Daily
Membership



\$54,072 average teacher salary State Average: \$50,958

#### **Murfreesboro City Schools**



**N/A**Graduation Rate
State Rate: 89.1%



N/A
Average ACT Score
State Average: 20.2



**65.9%**College Going Rate
State Rate: 63.4%



Private Schools State Count: 599

2018 District Designation:

**ADVANCING** 









#### **District 13 - Rutherford County Schools Snapshot**









High School Graduate, including equivalency

Rutherford County Schools (35 of 45 schools)

See reverse for list of Rutherford County Schools in District 13

### 45 Schools



**44,813**Average Daily
Membership



\$52,087 average teacher salary State Average: \$50,958

#### **Rutherford County Schools**



9-12th grade, No Diploma

Some College, No DegreeAssociate's DegreeBachelor's Degree

Graduate/Professional Degree

95.6% Graduation Rate State Rate: 89.1%



Average ACT Score
State Average: 20.2



65.9% College Going Rate State Rate: 63.4%



Private Schools State Count: 599

2018 District Designation:

**ADVANCING** 







#### **District 13 - Rutherford County Schools Snapshot**





#### Rutherford County S