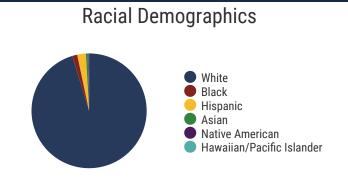

Professional Degree

92.5% **Graduation Rate** State Rate: 89.1%



20.1 Average ACT Score State Average: 20.2



57.1% College Going Rate State Rate: 63.4%



State Count: 599

2018 District Designation:









# **District 15 - Jackson County Schools Snapshot**





### District 15



### **Education Attainment**



## Jackson County Schools (4 of 4 schools)

- **Dodson Branch Elementary**
- Gainesboro Elementary
- Jackson County High School
- Jackson County Middle School

# 4 Schools



**1,426**Average Daily
Membership



\$46,742 average teacher salary State Average: \$50,958

# **Jackson County Schools**



**91.7%**Graduation Rate
State Rate: 89.1%



Average ACT Score
State Average: 20.2



College Going Rate
State Rate: 63.4%



State Count: 599

2018 District Designation:









# **District 15 - Overton County Schools Snapshot**





# District 15



### **Education Attainment**



### Overton County Schools (7 of 7 schools)

- Wilson Elementary
- Rickman Elementary
- Livingston Middle School
- A H Roberts Elementary
- Livingston Academy
- Hilham Elementary
- Allons Elementary

# 7 Schools



**3,002**Average Daily
Membership



\$44,256 average teacher salary State Average: \$50,958

## **Overton County Schools**



**92.3%**Graduation Rate
State Rate: 89.1%



**21.1** Average ACT Score *State Average: 20.2* 



**57.8%**College Going Rate
State Rate: 63.4%



Private Schools State Count: 599

2018 District Designation:

**SATISFACTORY** 









# **District 15 - Putnam County Schools Snapshot**





# District 15



### **Education Attainment**



### Pu