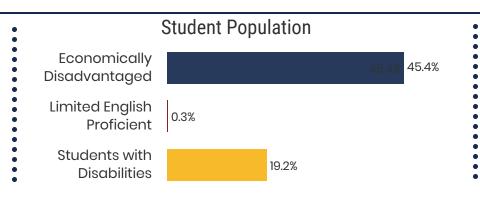

e/Professional Degree

92.5% **Graduation Rate** State Rate: 89.1%



20.1 Average ACT Score State Average: 20.2



57.1% College Going Rate State Rate: 63.4%



State Count: 599

2018 District Designation:









# **District 15 - Jackson County Schools Snapshot**





### District 15



### **Education Attainment**



## Jackson County Schools (4 of 4 schools)

- **Dodson Branch Elementary**
- Gainesboro Elementary
- Jackson County High School
- Jackson County Middle School

# 4 Schools



**1,426**Average Daily
Membership



\$46,742 average teacher salary State Average: \$50,958

# **Jackson County Schools**



**91.7%**Graduation Rate
State Rate: 89.1%



Average ACT Score
State Average: 20.2



College Going Rate
State Rate: 63.4%



State Count: 599

2018 District Designation:









# **District 15 - Overton County Schools Snapshot**





# District 15



### **Education Attainment**



### Overton County Schools (7 of 7 schools)

- Wilson Elementary
- Rickman Elementary
- Livingston Middle School
- A H Roberts Elementary
- Livingston Academy
- Hilham Elementary
- Allons Elementary

# 7 Schools



**3,002**Average Daily
Membership



\$44,256 average teacher salary State Average: \$50,958

## **Overton County Schools**



**92.3%**Graduation Rate
State Rate: 89.1%



**21.1** Average ACT Score *State Average: 20.2* 



**57.8%**College Going Rate
State Rate: 63.4%



Private Schools State Count: 599

2018 District Designation:

**SATISFACTORY** 









# **District 15 - Putnam County Schools Snapshot**





# District 15



### **Education Attainment**



###