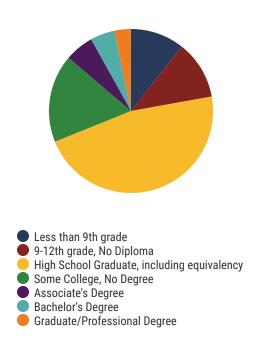

# Education Attainment Less than 9th grade 9-12th grade, No Diploma High School Graduate, including equivalency Some College, No Degree Associate's Degree Bachelor's Degree Bachelor's Degree