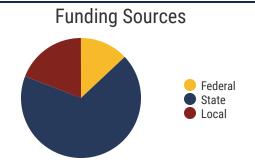

Score
State Average: 20.2



College Going Rate
State Rate: 63.4%



State Count: 599

2018 District Designation:









# **District 15 - Overton County Schools Snapshot**





# District 15



### **Education Attainment**



### Overton County Schools (7 of 7 schools)

- Wilson Elementary
- Rickman Elementary
- Livingston Middle School
- A H Roberts Elementary
- Livingston Academy
- Hilham Elementary
- Allons Elementary

# 7 Schools



**3,002**Average Daily
Membership



\$44,256 average teacher salary State Average: \$50,958

## **Overton County Schools**



**92.3%**Graduation Rate
State Rate: 89.1%



**21.1** Average ACT Score *State Average: 20.2* 



**57.8%**College Going Rate
State Rate: 63.4%



Private Schools State Count: 599

2018 District Designation:

**SATISFACTORY** 









# **District 15 - Putnam County Schools Snapshot**





# District 15



### **Education Attainment**



### Putnam County Schools (19 of 19 schools)

- Prescott South Middle School
- Prescott South Elementary
- **Burks Elementary**
- Monterey High School
- Cornerstone Elementary
- **Baxter Primary**
- Park View Elementary
- Capshaw Elementary
- Avery Trace Middle School
- Cane Creek Elementary
- VITAL: Upper Cumberland e-Learning Network

- - Upperman High School

Upperman Middle School

- Northeast Elementary
- Algood Middle School
- Sycamore Elementary
- Algood Elementary
- Jere Whitson Elementary
- Cookeville High School

# Schools



11.021 Average Daily Membership



\$48,339 average teacher salary State Average: \$50,958

### **Putnam County Schools**



90.4% **Graduation R