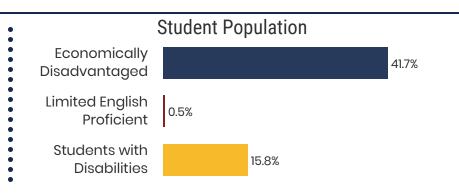

th grade 9-12th grade, No Diploma High School Graduate, including equivalency Some College, No Degree Associate's Degree Bachelor's Degree Bachelor's Degree

### White County Schools (9 of 9 schools)

- Doyle Elementary
- Central View Elementary
- Woodland Park Elementary
- White County High School
- White Co Middle School
- Bon De Croft Elementary
- Cassville Elementary
- Findlay Elementary
- Northfield Elementary School

# 9 Schools



**3,837**Average Daily
Membership



\$49,716 average teacher salary State Average: \$50,958

# **White County Schools**



Graduate/Professional Degree

**92.1%**Graduation Rate
State Rate: 89.1%



**19.7** Average ACT Score State Average: 20.2



55% College Going Rate State Rate: 63.4%



Private Schools State Count: 599

2017 District Designation: