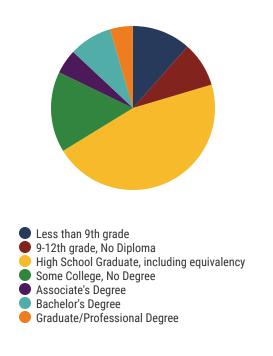

# Education Attainment

# Education Attainment Less than 9th grade 9-12th grade, No Diploma High School Graduate, including equivalency Some College, No Degree Associate's Degree Bachelor's Degree Bachelor's Degree