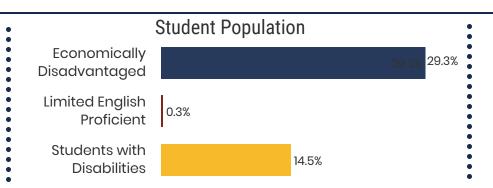

ore
State Average: 20.2



College Going Rate
State Rate: 63.4%



State Count: 599

2018 District Designation:









# **District 15 - Overton County Schools Snapshot**





# District 15



### **Education Attainment**



### Overton County Schools (7 of 7 schools)

- Wilson Elementary
- Rickman Elementary
- Livingston Middle School
- A H Roberts Elementary
- Livingston Academy
- Hilham Elementary
- Allons Elementary

# 7 Schools



**3,002**Average Daily
Membership



\$44,256 average teacher salary State Average: \$50,958

## **Overton County Schools**



**92.3%**Graduation Rate
State Rate: 89.1%



**21.1** Average ACT Score *State Average: 20.2* 



**57.8%**College Going Rate
State Rate: 63.4%



Private Schools State Count: 599

2018 District Designation:

**SATISFACTORY** 









# **District 15 - Putnam County Schools Snapshot**





# District 15



### **Education Attainment**



### Putnam County Schools (19 of 19 schools)

- Prescott South Middle School
- Prescott South Elementary
- **Burks Elementary**
- Monterey High School
- Cornerstone Elementary
- **Baxter Primary**
- Park View Elementary
- Capshaw Elementary
- Avery Trace Middle School
- Cane Creek Elementary
- VITAL: Upper Cumberland e-Learning Network

- - Upperman High School

Upperman Middle School

- Northeast Elementary
- Algood Middle School
- Sycamore Elementary
- Algood Elementary
- Jere Whitson Elementary
- Cookeville High School

# Schools



11.021 Average Daily Membership



\$48,339 average teacher salary State Average: \$50,958

### **Putnam County Schools**



90.4% **Graduation Rat