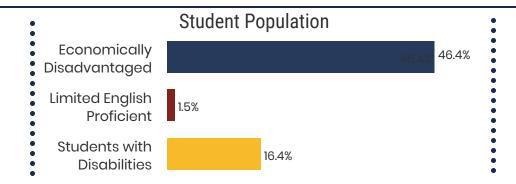

er salary State Average: \$50,958

### **Putnam County Schools**



90.4% **Graduation Rate** State Rate: 89.1%



Average ACT Score State Average: 20.2



60.3% College Going Rate State Rate: 63.4%



State Count: 599

2018 District Designation:

IN NEED OF **IMPROVEMENT** 









# District 15 - Sequatchie County Schools Snapshot





# District 15



# Sequatchie County Schools (1 of 3 schools)

• Sequatchie County High School

# 3 Schools



**2,163**Average Daily
Membership



**\$46,954** average teacher salary *State Average: \$50,958* 

# **Sequatchie County\_Schools**



**94%**Graduation Rate
State Rate: 89.1%



**19.7** Average ACT Score *State Average: 20.2* 



**67.1%**College Going Rate
State Rate: 63.4%



Private Schools

State Count: 599

2018 District Designation:









# **District 15 - White County Schools Snapshot**





# District 15

# Education Attainment Less than 9th grade 9-12th grade, No Diploma High School Graduate, including equivalency Some College, No Degree Associate's Degree Bachelor's Degree Bachelor's Degree

### White County Schools (9 of 9 schools)

- Doyle Elementary
- Central View Elementary
- Woodland Park Elementary
- White County High School
- White Co Middle School
- Bon De Croft Elementary
- Cassville Elementary
- Findlay Elementary
- Northfield Elementary School

# 9 Schools



**3,837**Average Daily
Membership



\$49,716 average teacher salary State Average: \$50,958

# **White County Schools**



Graduate/Professional Degree

**92.1%**Graduation Rate
State Rate: 89.1%



**19.7** Average ACT Score State Average: 20.2