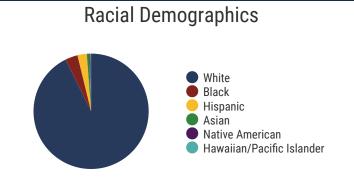

grade 9-12th grade, No Diploma High School Graduate, including equivalency Some College, No Degree Associate's Degree Bachelor's Degree Bachelor's Degree

### White County Schools (9 of 9 schools)

- Doyle Elementary
- Central View Elementary
- Woodland Park Elementary
- White County High School
- White Co Middle School
- Bon De Croft Elementary
- Cassville Elementary
- Findlay Elementary
- Northfield Elementary School

# 9 Schools



**3,837**Average Daily
Membership



\$49,716 average teacher salary State Average: \$50,958

# **White County Schools**



Graduate/Professional Degree

**92.1%**Graduation Rate
State Rate: 89.1%



**19.7** Average ACT Score State Average: 20.2



55% College Going Rate State Rate: 63.4%



Private Schools State Count: 599

2017 District Designation: