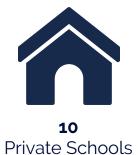

# **Bledsoe County Schools**

92% Graduation Rate State Rate: 89.1%

Average ACT Score
State Average: 20.2

**52.8%**College Going Rate
State Rate: 63.4%

Private Schools

State Count: 599

2018 District Designation: