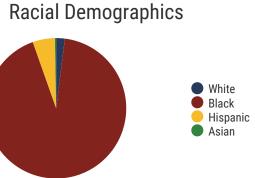

## District 19

#### **Education Attainment**

## **Achievement School District Schools** (2 of 32 schools)

- Brick Church: A LEAD Public School
- Rocketship Partners Community Prep

#### **Achievement School District Schools**

10,979 Average Daily Membership

N/A average teacher salary State Average: \$50,958

53.2% **Graduation Rate** State Rate: 89.1%

15.5 Average ACT Score State Average: 20.2