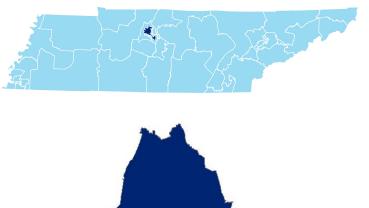

# District 19

Davidson County Schools (72 of 159 schools)

See reverse for list of Davidson County Schools in District 19

**81,792**Average Daily
Membership

\$55,606 average teacher salary State Average: \$50,958

## Davidson County Schools (72 of 159 schools)

- Alex Green Elementary
- Antioch Middle
- Apollo Middle
- Bellshire Elementary
- Buena Vista Elementary
- Caldwell Elementary
- Cameron College Preparatory
- Carter-Lawrence Elementary
- Chadwell Elementary
- Cora Howe School
- Creswell Middle School of the Arts
- Cumberland Elementary
- East Nashville Magnet High School
- East Nashville Middle
- Explore Community School
- Fall-Hamilton Elementary
- Glengarry Elementary
- Glenn Elementary
- Gra-Mar Middle
- Hattie Cotton Elementary
- Haynes Middle
- Haywood Elementary
- Head Middle
- Hull-Jackson Elementary
- Hume-Fogg High