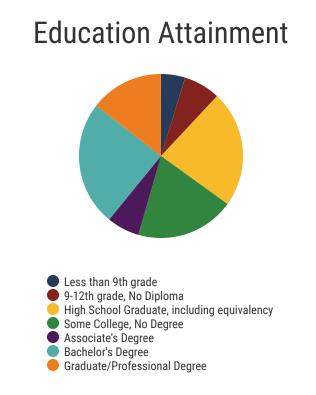

# **District 19 - Davidson County Schools Snapshot**





# District 19



Davidson County Schools (72 of 159 schools)

See reverse for list of Davidson County Schools in District 19





**81,792**Average Daily
Membership



\$55,606 average teacher salary State Average: \$50,958

## **Davidson County Schools**



**80.2%**Graduation Rate
State Rate: 89.1%



**18.9** Average ACT Score *State Average: 20.2* 



**60.9%**College Going Rate
State Rate: 63.4%



Private Schools State Count: 599

2018 District Designation:

IN NEED OF IMPROVEMENT







# **District 19 - Davidson County Schools Snapshot**





## Davidson County Schools (72 of 159 schools)

- Alex Green Elementary
- Antioch Middle
- Apollo Middle
- Bellshire Elementary
- Buena Vista Elementary
- Caldwell Elementary
- Cameron College Preparatory
- Carter-Lawrence Elementary
- Chadwell Elementary
-