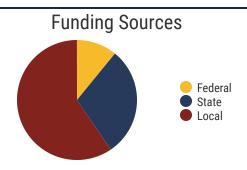

# **District 19 - Davidson County Schools Snapshot**





# District 19



Davidson County Schools (72 of 159 schools)

See reverse for list of Davidson County Schools in District 19





**81,792**Average Daily
Membership



\$55,606 average teacher salary State Average: \$50,958

## **Davidson County Schools**



**80.2%**Graduation Rate
State Rate: 89.1%



**18.9** Average ACT Score *State Average: 20.2* 



**60.9%**College Going Rate
State Rate: 63.4%



Private Schools State Count: 599

2018 District Designation:

IN NEED OF IMPROVEMENT







# **District 19 - Davidson County Schools Snapshot**





## Davidson County Schools (72 of 159 schools)

- Alex Green Elementary
- Antioch Middle
- Apollo Middle
- Bellshire Elementary
- Buena Vista Elementary
- Caldwell Elementary
- Cameron College Preparatory
- Carter-Lawrence Elementary
- Chadwell Elementary
- Cora Howe School
- Creswell Middle School of the Arts
- Cumberland Elementary
- East Nashville Magnet High School
- East Nashville Middle
- Explore Community School
- Fall-Hamilton Elementary
- Glengarry Elementary
- Glenn Elementary
- Gra-Mar Middle
- Hattie Cotton Elementary
- Haynes Middle
- Haywood Elementary
- Head Middle
- Hull-Jackson Elementary
- Hume-Fogg High

- Hunters Lane High
- Inglewood Elementary
- Intrepid College Preparatory Charter School
- J.E. Moss Elem