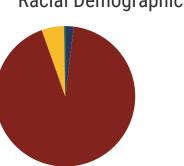

# District 19

Davidson County Schools (72 of 159 schools)

See reverse for list of Davidson County Schools in District 19

**81,792**Average Daily
Membership

\$55,606 average teacher salary State Average: \$50,958

## **Davidson County Schools**

**80.2%**Graduation Rate
State Rate: 89.1%

**18.9** Average ACT Score *State Average: 20.2* 

**60.9%**College Going Rate
State Rate: 63.4%

Private Schools State Count: 599

2018 District Designation: