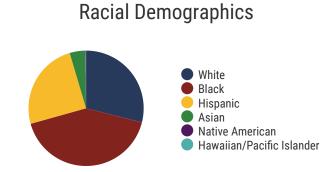

# **District 19 - Davidson County Schools Snapshot**





# District 19



Davidson County Schools (72 of 159 schools)

See reverse for list of Davidson County Schools in District 19





**81,792**Average Daily
Membership



\$55,606 average teacher salary State Average: \$50,958

## **Davidson County Schools**



**80.2%**Graduation Rate
State Rate: 89.1%



**18.9** Average ACT Score *State Average: 20.2* 



**60.9%**College Going Rate
State Rate: 63.4%



Private Schools State Count: 599

2018 District Designation:

IN NEED OF IMPROVEMENT







# **District 19 - Davidson County Schools Snapshot**





## Davidson County Schools (72 of 159 schools)

- Alex Green Elementary
- Antioch Middle
- Apollo Middle
- Bellshire Elementary
- Buena Vista Elementary
- Caldwell Elementary
- Cameron College Preparatory
- Carter-Lawrence Elementary
- Chadwell Elementary
- Cora Howe School
- Creswell Middle School of the Arts
- Cumberland Elementary
- East Nashville Magnet High School
- East Nashville Middle
- Explore Community School
- Fall-Hamilton Elementary
- Glengarry Elementary
- Glenn Elementary
- Gra-Mar Middle
- Hattie Cotton Elementary
- Haynes Middle
- Haywood Elementary
- Head Middle
- Hull-Jackson Elementary
- Hume-Fogg High

- Hunters Lane High
- Inglewood Elementary
- Intrepid College Preparatory Charter School
- J.E. Moss Elementa