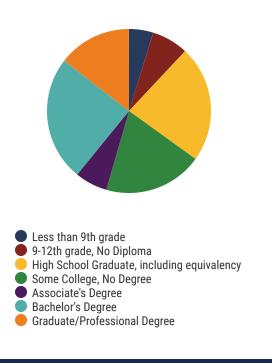

rep Southeast
- Maplewood High
- Martin Luther King Jr School
- Meigs Middle
- Moses McKissack Middle
- Murrell School
- Napier Elementary

- Nashville Academy of Computer Science
- Nashville School of the Arts
- New Vision Academy
- Old Center Elementary
- Paragon Mills Elementary
- Park Avenue Elementary
- Pearl-Cohn High
- Purpose Prep
- RePublic High School
- Robert Churchwell Elementary
- Robert E. Lilliard Elementary
- · Rocketship Nashville Northeast Elementary
- Rocketship United
- Rose Park Middle
- Shwab Elementary
- STEM Prep Academy
- STEM Prep High School
- Stratton Elementary
- The Academy at Hickory Hollow
- Tom Joy Elementary
- Una Elementary
- Warner Elementary

## **District 19 - Achievement School District Snapshot**





## District 19



#### **Education Attainment**



## **Achievement School District Schools** (2 of 32 schools)

- Brick Church: A LEAD Public School
- Rocketship Partners Community Prep

#### **Achievement School District Schools**





10,979 Average Daily Membership



N/A average teacher salary State Average: \$50,958



53.2% **Graduation Rate** State Rate: 89.1%



15.5 Average ACT Score State Average: 20.2



60.9% College Going Rate State Rate: 63.4%



**Private Schools** State Count: 599

2018 District Designation:

IN NEED OF **IMPROVEMENT**