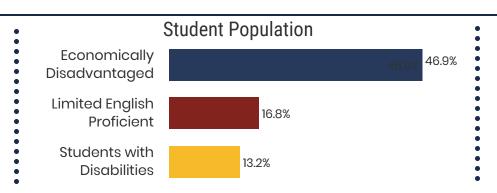

# **District 19 - Davidson County Schools Snapshot**





# District 19



Davidson County Schools (72 of 159 schools)

See reverse for list of Davidson County Schools in District 19





**81,792**Average Daily
Membership



\$55,606 average teacher salary State Average: \$50,958

## **Davidson County Schools**



**80.2%**Graduation Rate
State Rate: 89.1%



**18.9** Average ACT Score *State Average: 20.2* 



**60.9%**College Going Rate
State Rate: 63.4%



Private Schools State Count: 599

2018 District Designation:

IN NEED OF IMPROVEMENT







# **District 19 - Davidson County Schools Snapshot**





## Davidson County Schools (72 of 159 schools)

- Alex Green Elementary
- Antioch Middle
- Apollo Middle
- Bellshire Elementary
- Buena Vista Elementary
- Caldwell Elementary
- Cameron College Preparatory
- Carter-Lawrence Elementary
- Chadwell Elementary
- Cora Howe School
- Creswell Middle School of the Arts
- Cumberland Elementary
- East Nashville Magnet High School
- East Nashville Middle
- Explore Community School
- Fall-Hamilton Elementary
- Glengarry Elementary
- Glenn Elementary
- Gra-Mar Middle
- Hattie Cotton Elementary
- Haynes Middle
- Haywood Elementary
- Head Middle
- Hull-Jackson Elementary
- Hume-Fogg High

- Hunters Lane High
- Inglewood Elementary
- Intrepid College Preparatory Charter School
- J.E. Moss Elemen