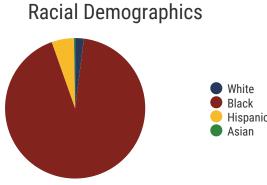

ver Campus
- Corning Achievement Elementary
- Frayser Achievement Elementary
- Georgian Hills Achievement Elementary School
- Humes Preparatory Academy Middle School
- KIPP Memphis Academy Elementary
- Lester Prep
- Libertas School
- Martin Luther King Preparatory High School
- Memphis Scholars Caldwell-Guthrie
- Promise Academy Spring Hill
- Whitney Achievement Elementary School

#### **Achievement School District Schools**





**10,979** Average Daily Membership



**N/A** average teacher salary *State Average: \$50,958* 



Graduate/Professional Degree

**53.2%**Graduation Rate State Rate: 89.1%



**15.5** Average ACT Score *State Average: 20.2* 



63.5% College Going Rate State Rate: 63.4%



Private Schools

State Count: 599

2018 District Designation:

IN NEED OF IMPROVEMENT