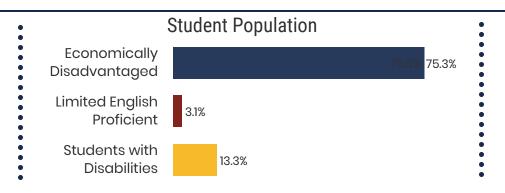

enver Campus
- Corning Achievement Elementary
- Frayser Achievement Elementary
- Georgian Hills Achievement Elementary School
- Humes Preparatory Academy Middle School
- KIPP Memphis Academy Elementary
- Lester Prep
- Libertas School
- Martin Luther King Preparatory High School
- Memphis Scholars Caldwell-Guthrie
- Promise Academy Spring Hill
- Whitney Achievement Elementary School

#### **Achievement School District Schools**





**10,979** Average Daily Membership



**N/A** average teacher salary *State Average: \$50,958* 



Graduate/Professional Degree

**53.2%**Graduation Rate State Rate: 89.1%



**15.5** Average ACT Score *State Average: 20.2* 



63.5% College Going Rate State Rate: 63.4%



Private Schools

State Count: 599

2018 District Designation:

IN NEED OF IMPROVEMENT