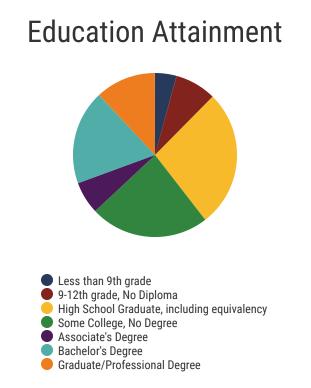

# **District 30 - Shelby County Schools Snapshot**









Shelby County Schools (50 of 200 schools)

See reverse for list of Shelby County Schools in District 30





**114,954**Average Daily
Membership



**\$56,480** average teacher salary *State Average:* \$50,099

#### **Shelby County Schools**



**79.2%**Graduation Rate
State Rate: 89.1%



**17.7** Average ACT Score *State Average: 20.1* 



63.5% College Going Rate State Rate: 61.5%



Private Schools

State Count: 599

2018 District Designation:

**ADVANCING** 







## **District 30 - Shelby County Schools Snapshot**





#### Shelby County Schools (50 of 200 schools)

- A. B. Hill Elementary
- Aurora Collegiate Academy
- B. T. Washington High
- Berclair Elementary
- Brownsville Road Elementary
- Craigmont High
- Craigmont Middle
- Delano Elementary
- Douglass Elementary/Middle
- Dou