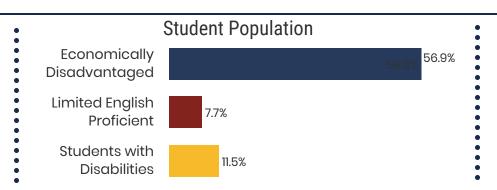

# **District 30 - Shelby County Schools Snapshot**









Shelby County Schools (50 of 200 schools)

See reverse for list of Shelby County Schools in District 30





**114,954**Average Daily
Membership



**\$56,480** average teacher salary *State Average:* \$50,099

#### **Shelby County Schools**



**79.2%**Graduation Rate
State Rate: 89.1%



**17.7** Average ACT Score *State Average: 20.1* 



63.5% College Going Rate State Rate: 61.5%



Private Schools

State Count: 599

2018 District Designation:

**ADVANCING** 







## **District 30 - Shelby County Schools Snapshot**





#### Shelby County Schools (50 of 200 schools)

- A. B. Hill Elementary
- Aurora Collegiate Academy
- B. T. Washington High
- Berclair Elementary
- Brownsville Road Elementary
- Craigmont High
- Craigmont Middle
- Delano Elementary
- Douglass Elementary/Middle
- Douglass High
- Egypt Elementary
- Georgian Hills Middle
- Grandview Heights Middle School
- Granville T. Woods Academy of Innovation Charter School
- Hawkins Mill Elementary
- Ida B. Wells Academy ES/MS
- Jackson Elementary
- Keystone ElementaryKingsbury Elementary
- Kingsbury High
- Kingsbury Middle

- KIPP Memphis Collegiate High School
- KIPP Memphis Collegiate Middle
- KIPP Memphis Middle Academy
- Larose Elementary
- Legacy Leadership Academy Inc.
- Lucie E. Campbel