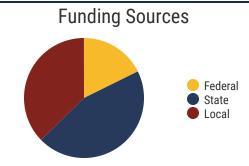

Denver Campus
- Corning Achievement Elementary
- Frayser Achievement Elementary
- Georgian Hills Achievement Elementary School
- Humes Preparatory Academy Middle School
- KIPP Memphis Academy Elementary
- Lester Prep
- Libertas School
- Martin Luther King Preparatory High School
- Memphis Scholars Caldwell-Guthrie
- Promise Academy Spring Hill
- Whitney Achievement Elementary School

#### **Achievement School District Schools**





**10,979** Average Daily Membership



**N/A** average teacher salary *State Average: \$50,958* 



Graduate/Professional Degree

**53.2%**Graduation Rate State Rate: 89.1%



**15.5** Average ACT Score *State Average: 20.2* 



63.5% College Going Rate State Rate: 63.4%



Private Schools

State Count: 599

2018 District Designation:

IN NEED OF IMPROVEMENT