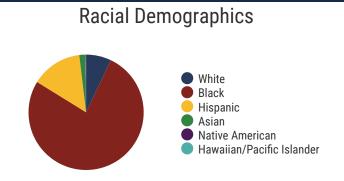

# **District 30 - Shelby County Schools Snapshot**









Shelby County Schools (50 of 200 schools)

See reverse for list of Shelby County Schools in District 30





**114,954**Average Daily
Membership



**\$56,480** average teacher salary *State Average:* \$50,099

#### **Shelby County Schools**



**79.2%**Graduation Rate
State Rate: 89.1%



**17.7** Average ACT Score *State Average: 20.1* 



63.5% College Going Rate State Rate: 61.5%



Private Schools

State Count: 599

2018 District Designation:

**ADVANCING** 







## **District 30 - Shelby County Schools Snapshot**





#### Shelby County Schools (50 of 200 schools)

- A. B. Hill Elementary
- Aurora Collegiate Academy
- B. T. Washington High
- Berclair Elementary
- Brownsville Road Elementary
- Craigmont High
- Craigmont Middle
- Delano Elementary
- Douglass Elementary/Middle
- Douglass High
- Egypt Elementary
- Georgian Hills Middle
- Grandview Heights Middle School
- Granville T. Woods Academy of Innovation Charter School
- Hawkins Mill Elementary
- Ida B. Wells Academy ES/MS
- Jackson Elementary
- Keystone ElementaryKingsbury Elementary
- Kingsbury High
- Kingsbury Middle

- KIPP Memphis Collegiate High School
- KIPP Memphis Collegiate Middle
- KIPP Memphis Middle Academy
- Larose Elementary
- Legacy Leadership Academy Inc.
- Lucie E. Campbell