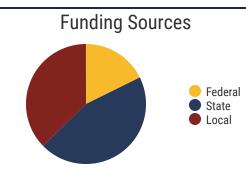

# **District 30 - Shelby County Schools Snapshot**









Shelby County Schools (50 of 200 schools)

See reverse for list of Shelby County Schools in District 30





**114,954**Average Daily
Membership



**\$56,480** average teacher salary *State Average:* \$50,099

#### **Shelby County Schools**



**79.2%**Graduation Rate
State Rate: 89.1%



**17.7** Average ACT Score *State Average: 20.1* 



63.5% College Going Rate State Rate: 61.5%



Private Schools

State Count: 599

2018 District Designation:

**ADVANCING** 







## **District 30 - Shelby County Schools Snapshot**





#### Shelby County Schools (50 of 200 schools)

- A. B. Hill Elementary
- Aurora Collegiate Academy
- B. T. Washington High
- Berclair Elementary
- Brownsville Road Elementary
- Craigmont High
- Craigmont Middle
- Delano Elementary
- Douglass Elementary/Middle
- Douglass High
- Egypt Elementary
- Georgian Hills Middle
- Grandview Heights Middle School
- Granville T. Woods Academy of Innovation Charter School
- Hawkins Mill Elementary
- Ida B. Wells Academy ES/MS
- Jackson Elementary
- Keystone ElementaryKingsbury Elementary
- Kingsbury High
- Kingsbury Middle

- KIPP Memphis Collegiate High School
- KIPP Memphis Collegiate Middle
- KIPP Memphis Middle Academy
- Larose Elementary
- Legacy Leadership Academy Inc.
- Lucie E. Campb