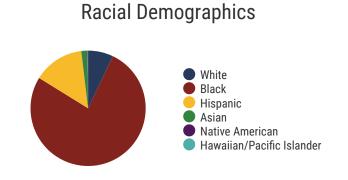

chool
- Cordova Elementary
- Cordova High School
- Cordova Middle
- Dexter Elementary
- Dexter Middle
- East High
- Germantown Elementary
- Germantown High
- Germantown Middle
- Grahamwood Elementary
- Kate Bond Elementary School

- Kate Bond Middle School
- Macon-Hall Elementary
- Mt. Pisgah Middle
- Ridgeway Middle
- Riverwood Elementary School
- Shady Grove Elementary
- Shelby Oaks Elementary
- White Station Elementary
- White Station High





**114,954**Average Daily
Membership



**\$56,480** average teacher salary *State Average:* \$50,958

## **Shelby County Schools**



**79.2%**Graduation Rate
State Rate: 89.1%



**17.7** Average ACT Score *State Average: 20.2* 



**63.5%**College Going Rate
State Rate: 63.4%



State Count: 599

2018 District Designation:

**ADVANCING**