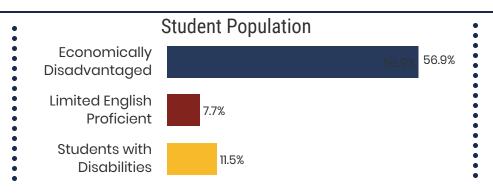

## **Shelby County Schools**

**79.2%**Graduation Rate
State Rate: 89.1%

**17.7** Average ACT Score *State Average: 20.2* 

**63.5%**College Going Rate
State Rate: 63.4%

State Count: 599

2018 District Designation: