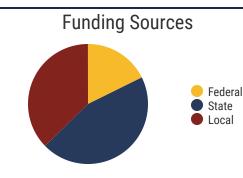

**114,954**Average Daily
Membership

**\$56,480** average teacher salary *State Average:* \$50,958