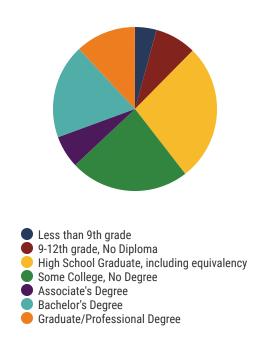

# **District 31 - Shelby County Schools Snapshot**





### District 31



#### **Education Attainment**



### Shelby County Schools (23 of 200 schools)

- Avon School
- Balmoral/Ridgeway Elementary
- Chimneyrock Elementary School
- Cordova Elementary
- Cordova High School
- Cordova Middle
- Dexter Elementary
- Dexter Middle
- East High
- Germantown Elementary
- Germantown High
- Germantown Middle
- Grahamwood Elementary
- Kate Bond Elementary School

- Kate Bond Middle School
- Macon-Hall Elementary
- Mt. Pisgah Middle
- Ridgeway Middle
- Riverwood Elementary School
- Shady Grove Elementary
- Shelby Oaks Elementary
- White Station Elementary
- White Station High





**114,954**Average Daily
Membership



**\$56,480** average teacher salary *State Average:* \$50,958

## **Shelby County Schools**



**79.2%**Graduation Rate
State Rate: 89.1%



**17.7** Average ACT Score *State Average: 20.2*