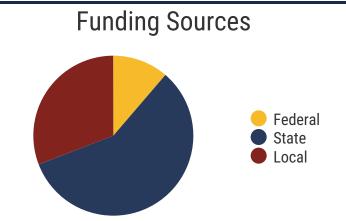

hools Snapshot**





# District 10



### Bradley County Schools (10 of 17 schools)

- Black Fox Elementary School
- Charleston Elementary School
- Lake Forest Middle School
- Oak Grove Elementary School
- Park View Elementary School
- Reach Adult High School
- Taylor Elementary School
- Valley View Elementary School
- Walker Valley High School
- Waterville Community Elementary School

# 17 Schools



9,778 Average Daily Membership



\$50,558 average teacher salary State Average: \$50,099

### **Bradley County Schools**



\$8,007 per pupil expenditure Statewide: \$9,307



91.7% **Graduation Rate** State Rate: 89.1%



20.3 Average ACT Score State Average: 20.1



62.3% College Going Rate State Rate: 61.5%



Private Schools State Count: 599

2017 District Designation:

**ACHIEVING** 







# **District 10 - Hamilton County Schools Snapshot**





### District 10



### **Education Attainment**



### Hamilton County Schools (37 of 78 schools)

See reverse for list of Hamilton County Schools in District 10





**43,203**Average Daily
Membership



**\$50,469** average teacher salary *State Average: \$50,099* 

### **Hamilton County Schools**



\$9,400 per pupil expenditure Statewide: \$9,307



**84.6%**Graduation Rate
State Rate: 89.1%



**19.9** Average ACT Score *State Average: 20.1* 



**67.6%**College Going Rate
State Rate: 61.5%



State Count: 599

2017 District Designation:

**ACHIEVING** 







## **District 10 - Hamilton County Schools Snapshot**





### Hamilton County Schools (37 of 78 schools)

- Apison Elementary School
- Barger Academy
- Battle Acad