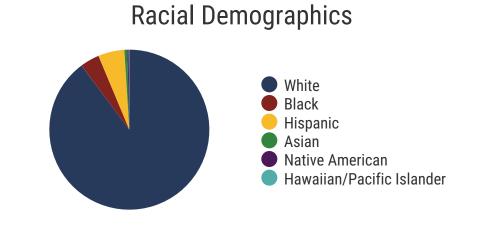

Private Schools State Count: 599

2017 District Designation:

**ACHIEVING** 

State Count: 599

2017 District Designation:

**ACHIEVING** 