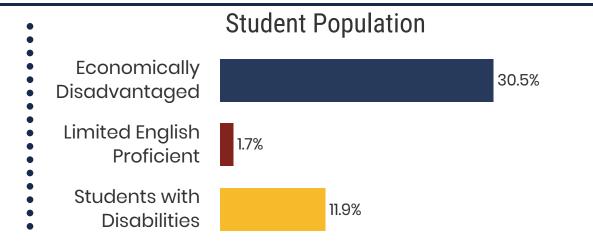

ols Snapshot**





# District 10



### Bradley County Schools (10 of 17 schools)

- Black Fox Elementary School
- Charleston Elementary School
- Lake Forest Middle School
- Oak Grove Elementary School
- Park View Elementary School
- Reach Adult High School
- Taylor Elementary School
- Valley View Elementary School
- Walker Valley High School
- Waterville Community Elementary School

# 17 Schools



9,778 Average Daily Membership



\$50,558 average teacher salary State Average: \$50,099

### **Bradley County Schools**



\$8,007 per pupil expenditure Statewide: \$9,307



91.7% **Graduation Rate** State Rate: 89.1%



20.3 Average ACT Score State Average: 20.1



62.3% College Going Rate State Rate: 61.5%



Private Schools State Count: 599

2017 District Designation:

**ACHIEVING** 







# **District 10 - Hamilton County Schools Snapshot**





### District 10



### **Education Attainment**



### Hamilton County Schools (37 of 78 schools)

See reverse for list of Hamilton County Schools in District 10





**43,203**Average Daily
Membership



**\$50,469** average teacher salary *State Average: \$50,099* 

### **Hamilton County Schools**



\$9,400 per pupil expenditure Statewide: \$9,307



**84.6%**Graduation Rate
State Rate: 89.1%



**19.9** Average ACT Score *State Average: 20.1* 



**67.6%**College Going Rate
State Rate: 61.5%



State Count: 599

2017 District Designation:

**ACHIEVING** 







## **District 10 - Hamilton County Schools Snapshot**





### Hamilton County Schools (37 of 78 schools)

- Apison Elementary School
- Barger Academy
- Battle Academ