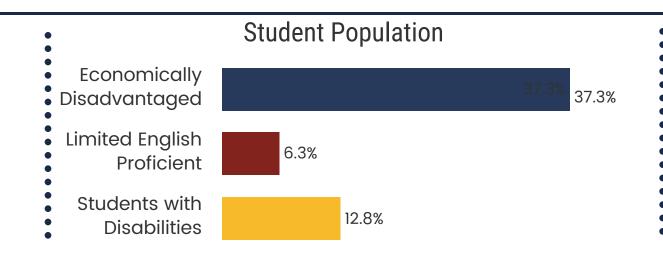

.3 Average ACT Score State Average: 20.1



62.3% College Going Rate State Rate: 61.5%



Private Schools State Count: 599

2017 District Designation:

**ACHIEVING** 







# **District 10 - Hamilton County Schools Snapshot**





### District 10



### **Education Attainment**



### Hamilton County Schools (37 of 78 schools)

See reverse for list of Hamilton County Schools in District 10





**43,203**Average Daily
Membership



**\$50,469** average teacher salary *State Average: \$50,099* 

### **Hamilton County Schools**



\$9,400 per pupil expenditure Statewide: \$9,307



**84.6%**Graduation Rate
State Rate: 89.1%



**19.9** Average ACT Score *State Average: 20.1* 



**67.6%**College Going Rate
State Rate: 61.5%



State Count: 599

2017 District Designation:

**ACHIEVING** 







## **District 10 - Hamilton County Schools Snapshot**





### Hamilton County Schools (37 of 78 schools)

- Apison Elementary School
- Barger Academy
- Battle Academy For Teaching Learning
- Brainerd High School
- Calvin Donaldson Environmental Science Academy
- Chattanooga High Center For Creative Arts
- Chattanooga Charter School of Excellence (Charter)
- Chattanooga Charter School of Excellence Middle School (Charter)
- Chattanooga Girls Leadership Academy (Charter)
- Chattanooga School For Arts And Sciences CSAS Upper
- Chattanooga School For The Arts And Science CSAS Lower
- Chattanooga School For The Liberal Arts
- Clifton Hills Elementary
- Dalewood Middle School
- East Brainerd Elementary

- East Hamilton School
- East Lake Academy Of Fine Arts
- East Lake Elementary
- East Ri