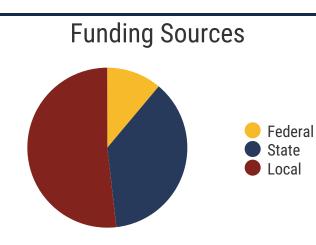

### **Bradley County Schools**

\$8,007 per pupil expenditure Statewide: \$9,307

91.7% **Graduation Rate** State Rate: 89.1%

20.3 Average ACT Score State Average: 20.1

62.3% College Going Rate State Rate: 61.5%