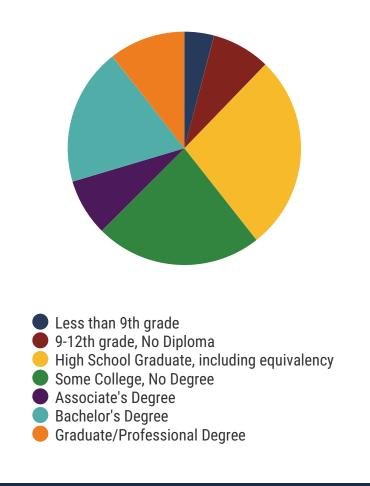

ol
- Charleston Elementary School
- Lake Forest Middle School
- Oak Grove Elementary School
- Park View Elementary School
- Reach Adult High School
- Taylor Elementary School
- Valley View Elementary School
- Walker Valley High School
- Waterville Community Elementary School

# 17 Schools



9,778 Average Daily Membership



\$50,558 average teacher salary State Average: \$50,099

### **Bradley County Schools**



\$8,007 per pupil expenditure Statewide: \$9,307



91.7% **Graduation Rate** State Rate: 89.1%



20.3 Average ACT Score State Average: 20.1



62.3% College Going Rate State Rate: 61.5%



Private Schools State Count: 599

2017 District Designation:

**ACHIEVING** 







# **District 10 - Hamilton County Schools Snapshot**





### District 10



### **Education Attainment**



### Hamilton County Schools (37 of 78 schools)

See reverse for list of Hamilton County Schools in District 10





**43,203**Average Daily
Membership



**\$50,469** average teacher salary *State Average: \$50,099* 

### **Hamilton County Schools**



\$9,400 per pupil expenditure Statewide: \$9,307



**84.6%**Graduation Rate
State Rate: 89.1%



**19.9** Average ACT Score *State Average: 20.1* 



**67.6%**College Going Rate
State Rate: 61.5%



State Count: 599

2017 District Designation:

**ACHIEVING** 







## **District 10 - Hamilton County Schools Snapshot**





### Hamilton County Schools (37 of 78 schools)

- Apison Elementary School
- Barger Academy
- Battle Academy For Teaching Learning
- Brainerd High School
- Calvin Donaldson Environmental Science Academy
- Chattanooga H