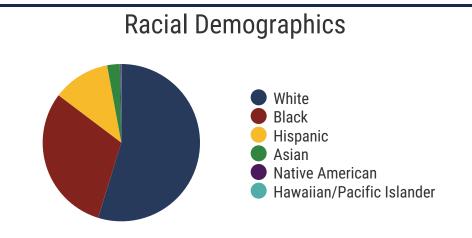

Average ACT Score State Average: 20.1



62.3% College Going Rate State Rate: 61.5%



Private Schools State Count: 599

2017 District Designation:

**ACHIEVING** 







# **District 10 - Hamilton County Schools Snapshot**





### District 10



### **Education Attainment**



### Hamilton County Schools (37 of 78 schools)

See reverse for list of Hamilton County Schools in District 10





**43,203**Average Daily
Membership



**\$50,469** average teacher salary *State Average: \$50,099* 

### **Hamilton County Schools**



\$9,400 per pupil expenditure Statewide: \$9,307



**84.6%**Graduation Rate
State Rate: 89.1%



**19.9** Average ACT Score *State Average: 20.1* 



**67.6%**College Going Rate
State Rate: 61.5%



State Count: 599

2017 District Designation:

**ACHIEVING** 







## **District 10 - Hamilton County Schools Snapshot**





### Hamilton County Schools (37 of 78 schools)

- Apison Elementary School
- Barger Academy
- Battle Academy For Teaching Learning
- Brainerd High School
- Calvin Donaldson Environmental Science Academy
- Chattanooga High Center For Creative Arts
- Chattanooga Charter School of Excellence (Charter)
- Chattanooga Charter School of Excellence Middle School (Charter)
- Chattanooga Girls Leadership Academy (Charter)
- Chattanooga School For Arts And Sciences CSAS Upper
- Chattanooga School For The Arts And Science CSAS Lower
- Chattanooga School For The Liberal Arts
- Clifton Hills Elementary
- Dalewood Middle School
- East Brainerd Elementary

- East Hamilton School
- East Lake Academy Of Fine Arts
- East Lake Elementary
- East Ridg