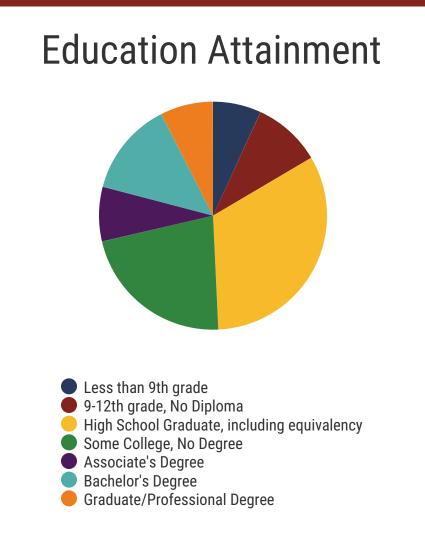

# **District 10 - Bradley County Schools Snapshot**





# District 10



### Bradley County Schools (10 of 17 schools)

- Black Fox Elementary School
- Charleston Elementary School
- Lake Forest Middle School
- Oak Grove Elementary School
- Park View Elementary School
- Reach Adult High School
- Taylor Elementary School
- Valley View Elementary School
- Walker Valley High School
- Waterville Community Elementary School

# 17 Schools



9,778 Average Daily Membership



\$50,558 average teacher salary State Average: \$50,099

### **Bradley County Schools**



\$8,007 per pupil expenditure Statewide: \$9,307



91.7% **Graduation Rate** State Rate: 89.1%



20.3 Average ACT Score State Average: 20.1



62.3% College Going Rate State Rate: 61.5%



Private Schools State Count: 599

2017 District Designation:

**ACHIEVING** 







# **District 10 - Hamilton Coun