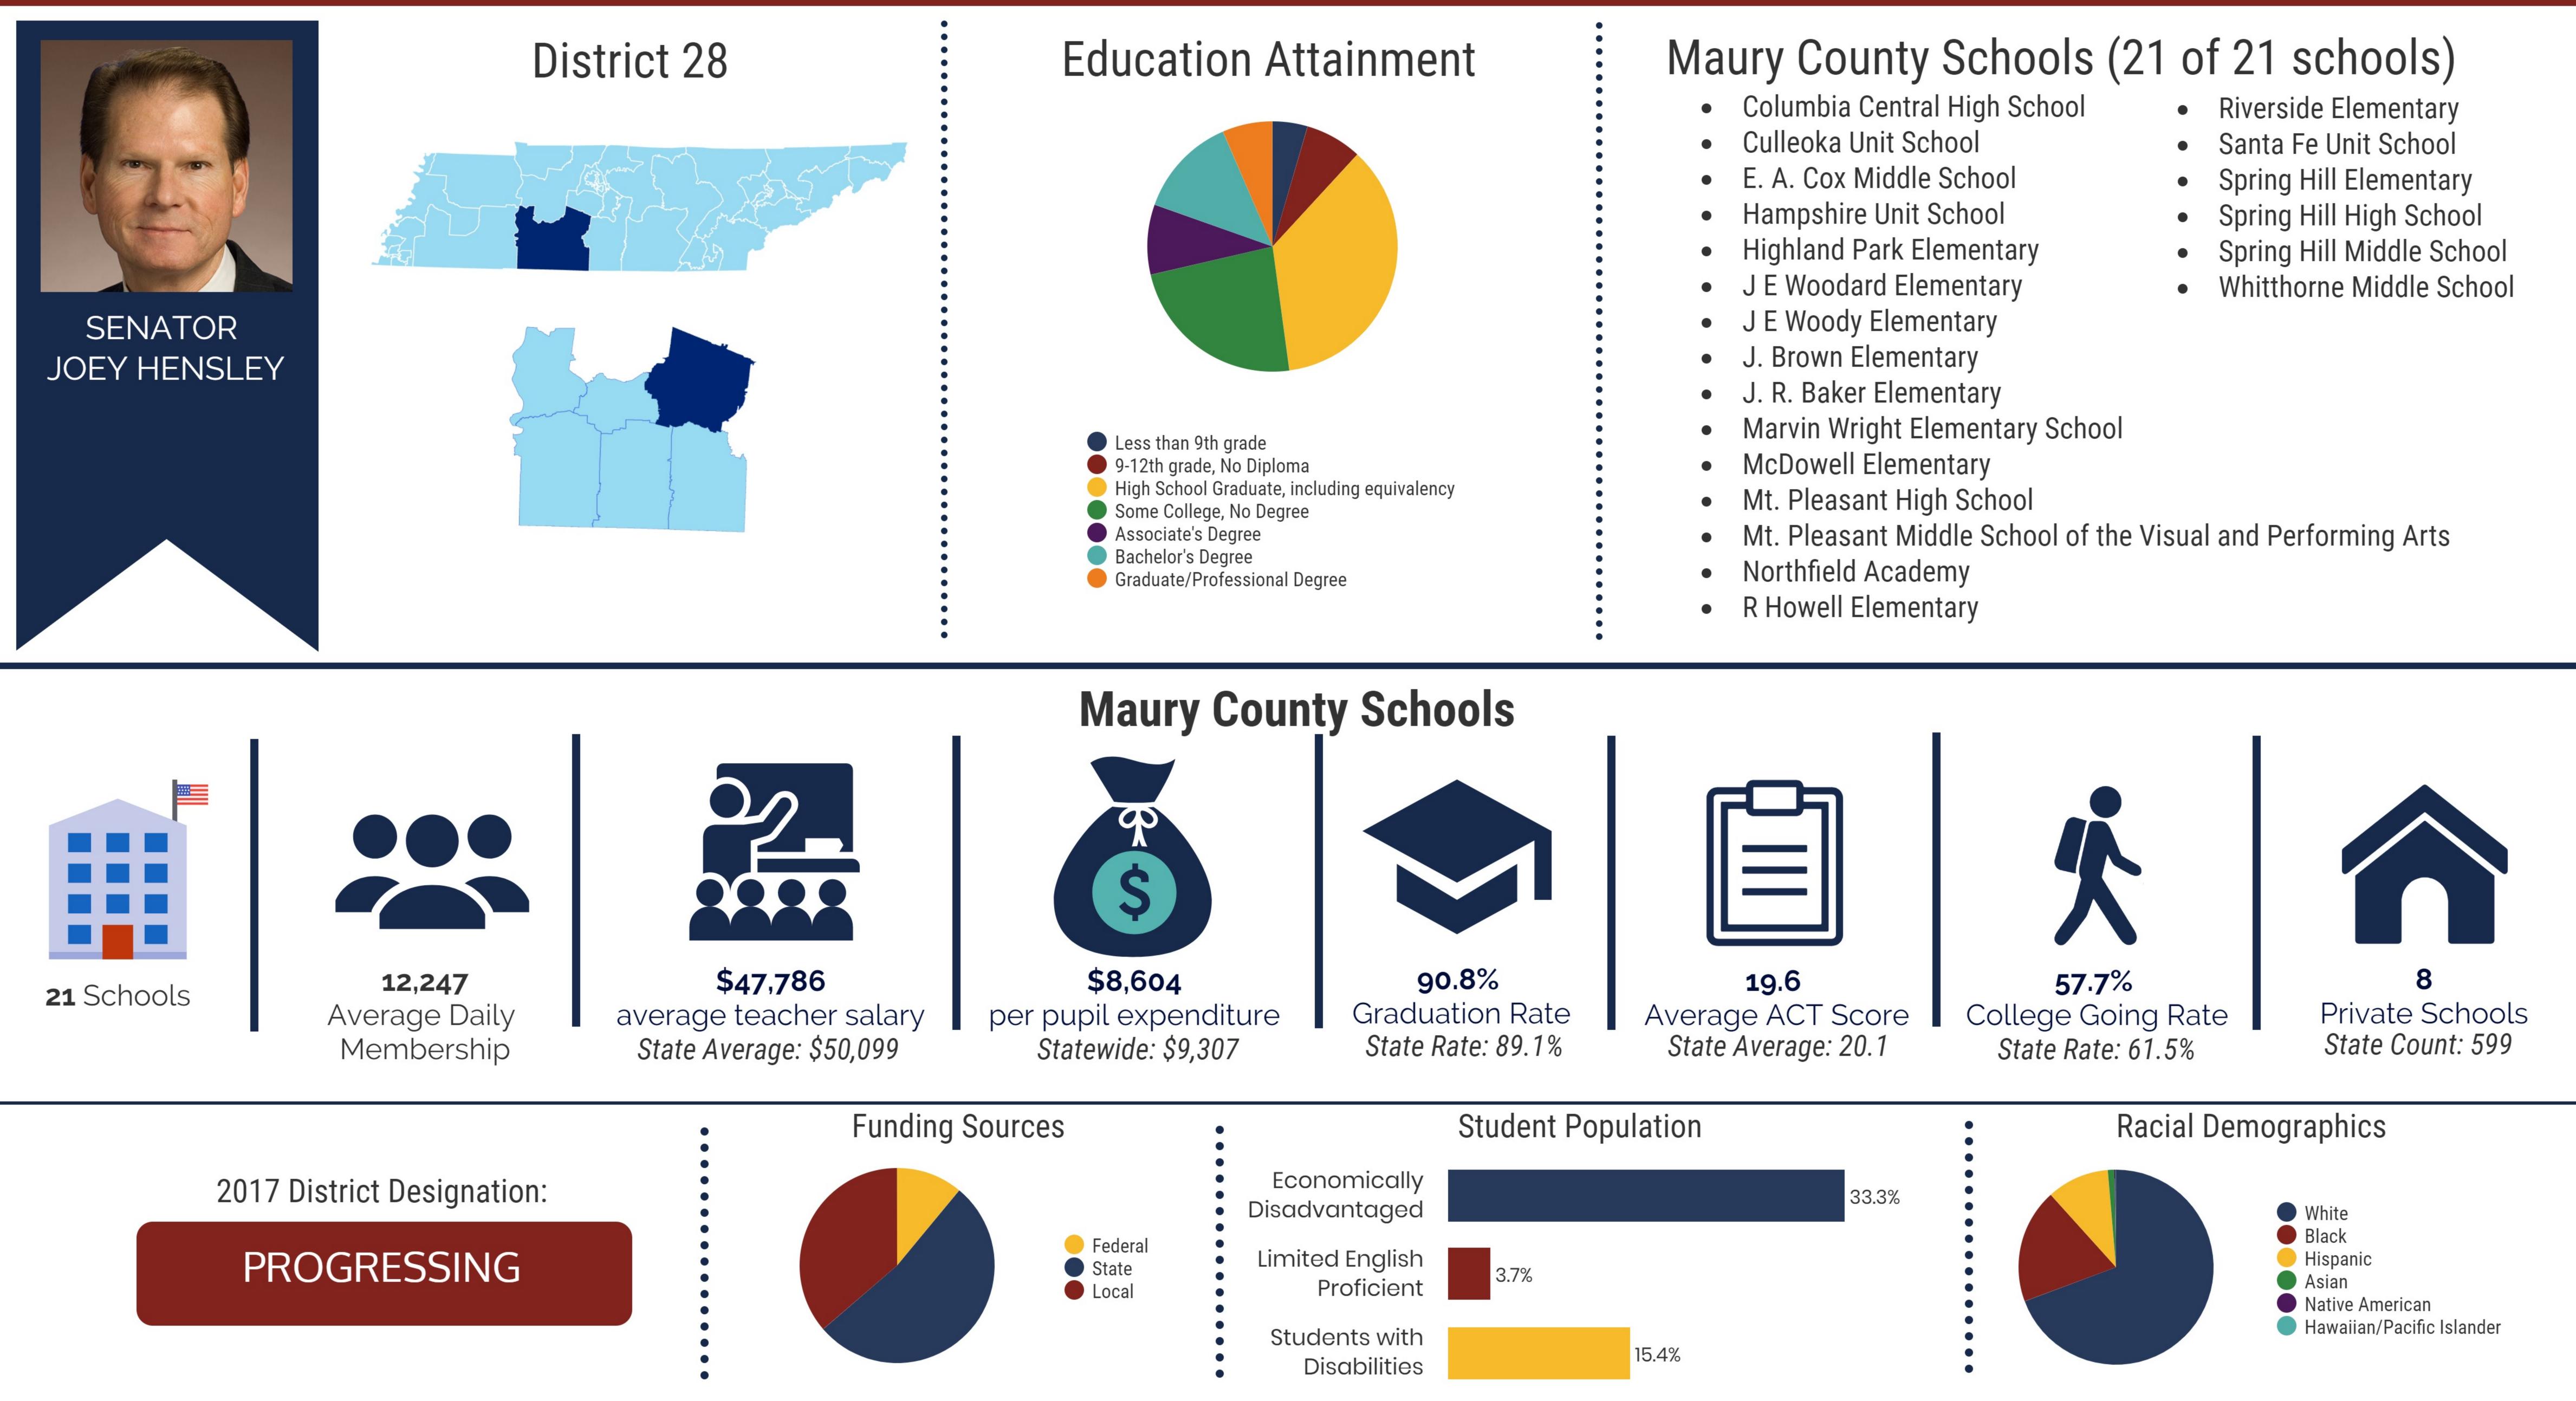

# **District 28 - Maury County Schools Snapshot**

| ttainment                              | Maury County S<br>• Columbia Central F<br>• Culleoka Unit Scho                                                               |
|----------------------------------------|------------------------------------------------------------------------------------------------------------------------------|
|                                        | <ul> <li>E. A. Cox Middle Serie</li> <li>Hampshire Unit Sc</li> <li>Highland Park Elen</li> <li>J E Woodard Eleme</li> </ul> |
|                                        | <ul> <li>J E Woody Element</li> <li>J. Brown Elementa</li> <li>J. R. Baker Elemen</li> <li>Marvin Wright Elem</li> </ul>     |
| oma<br>, including equivalency<br>gree | <ul> <li>McDowell Element</li> <li>Mt. Pleasant High</li> <li>Mt. Pleasant Middl</li> </ul>                                  |
| l Degree                               | Northfield Academ     D Howell Elements                                                                                      |