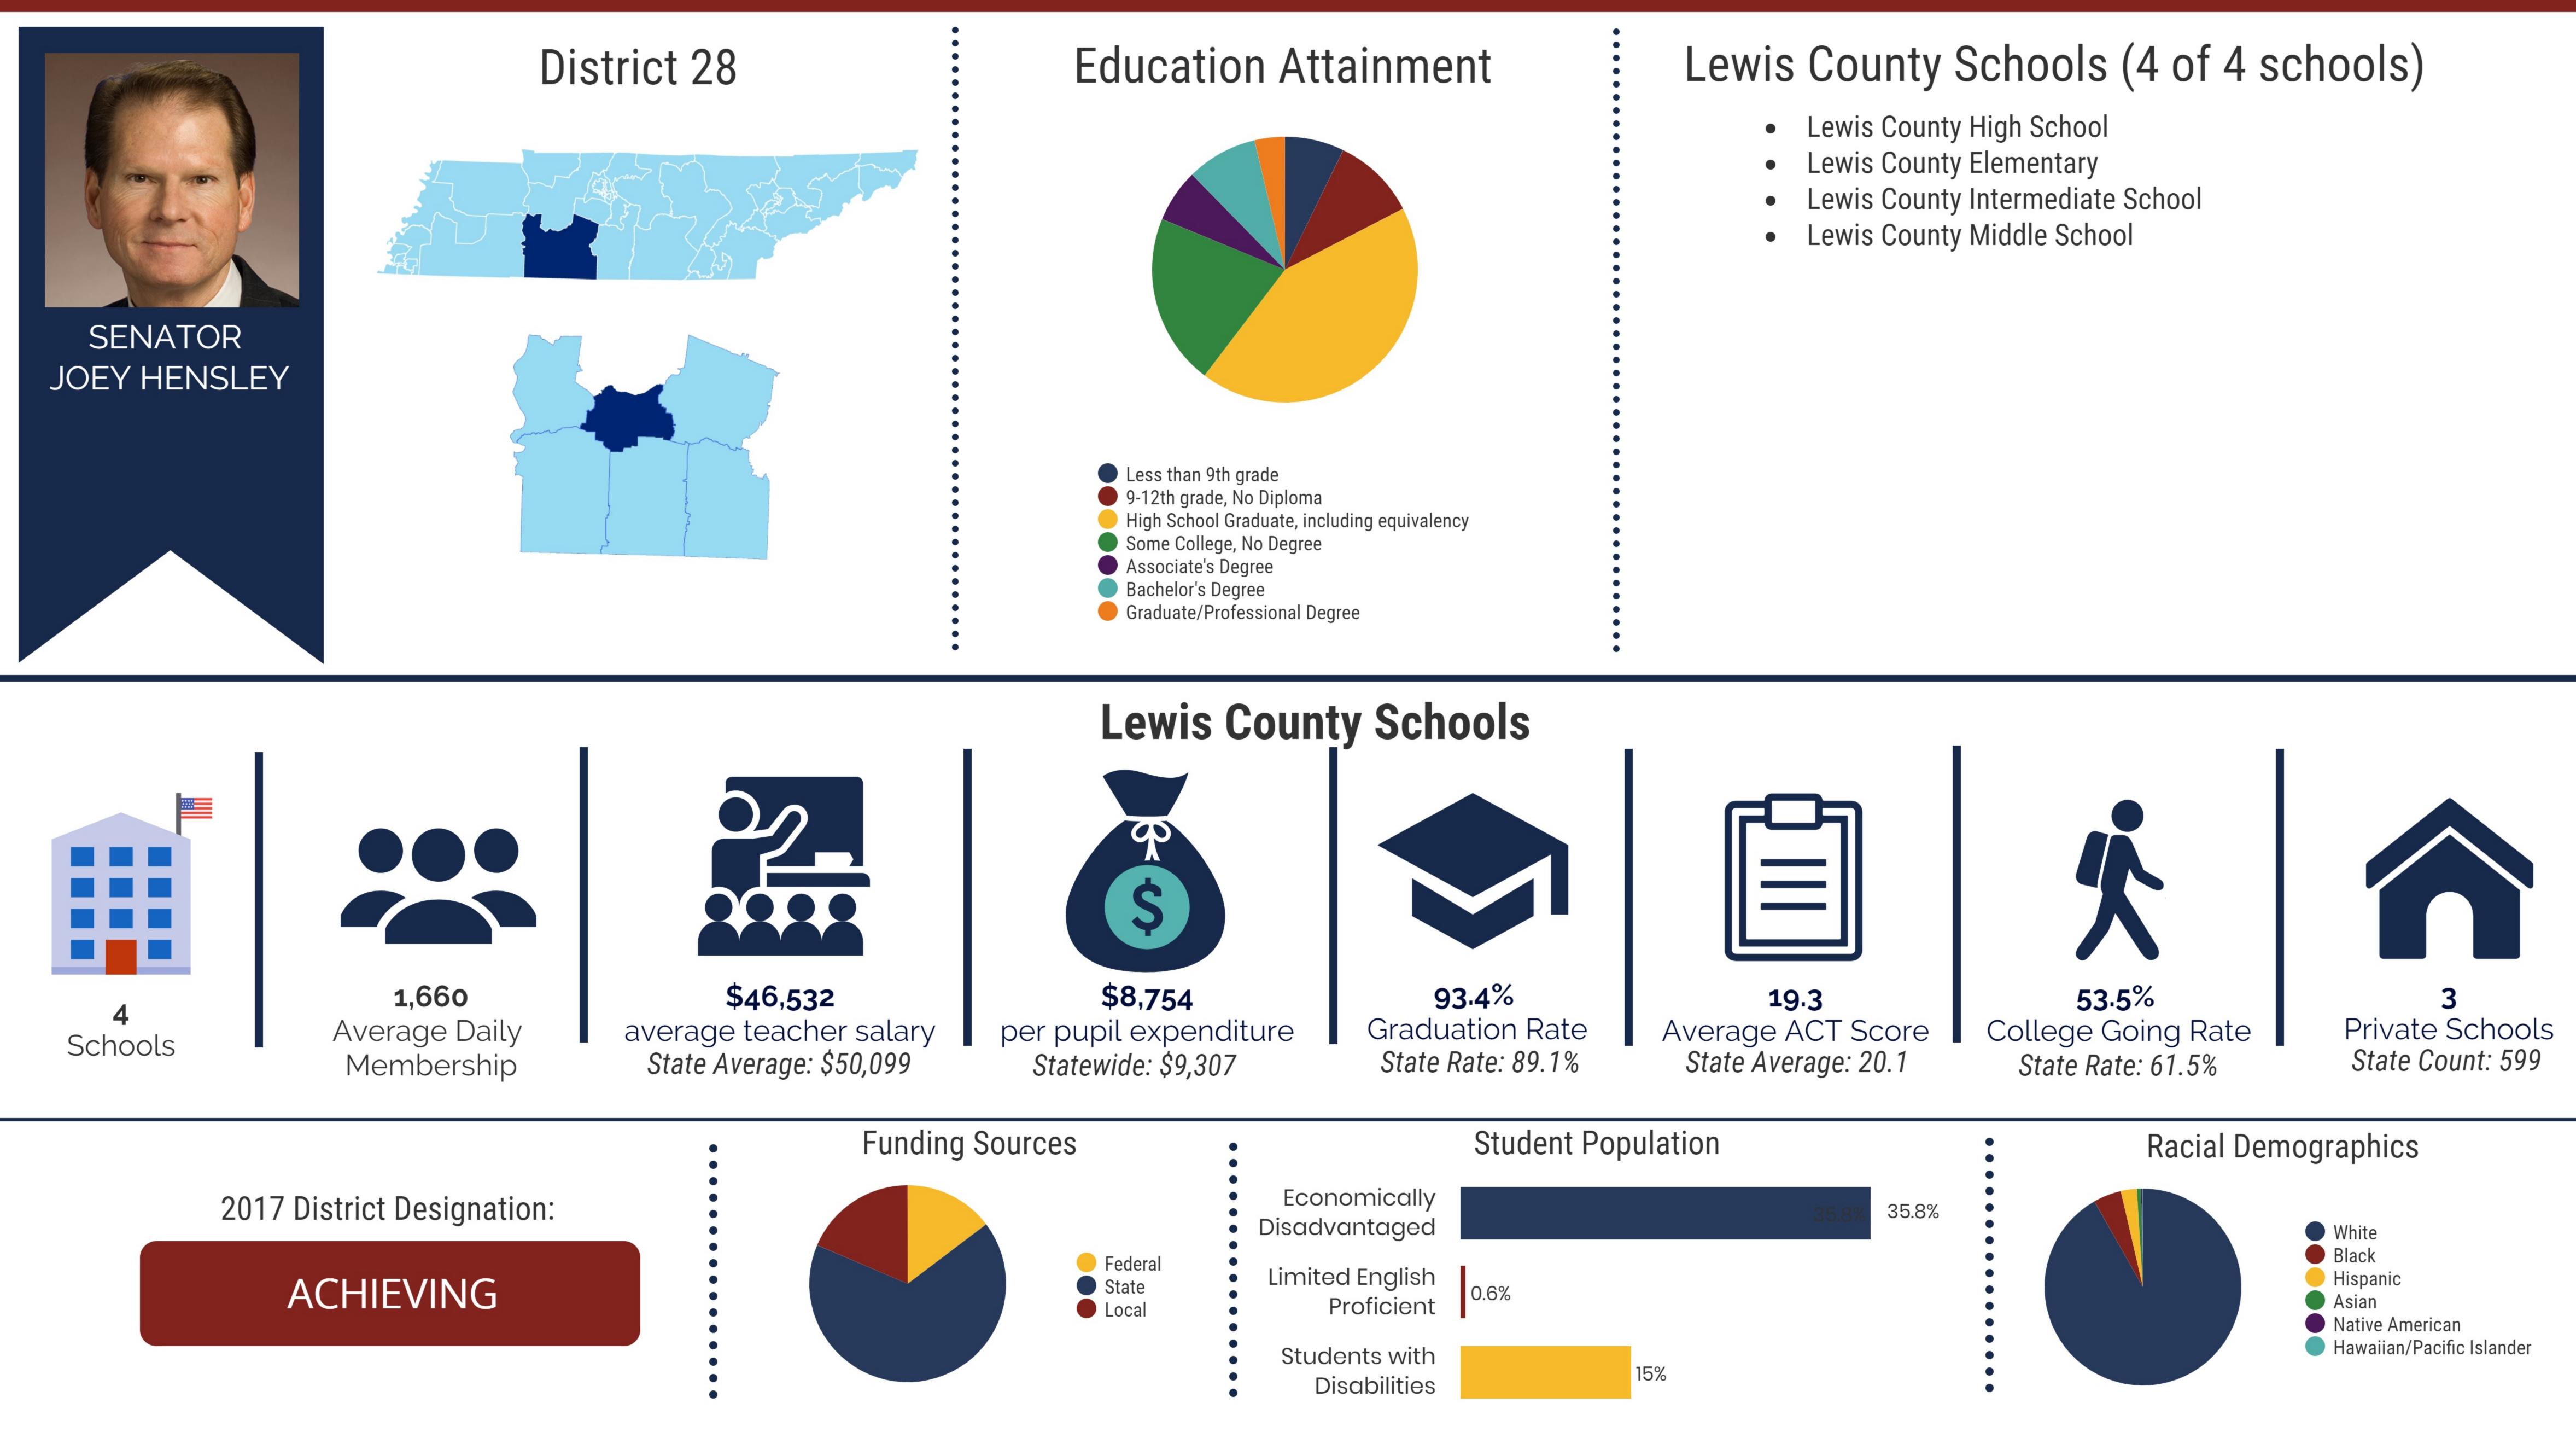

# **District 28 - Lewis County Schools Snapshot**

For more information about the districts and schools in your legislative district, visit OREA's interactive map at: http://www.comptroller.tn.gov/OREA/MappingTN or email OREAmail@cot.tn.gov Information in this profile is a compilation of publicly reported data from the Tennessee Higher Education Commission. This profile reflects active schools in the 2016-17 school year.