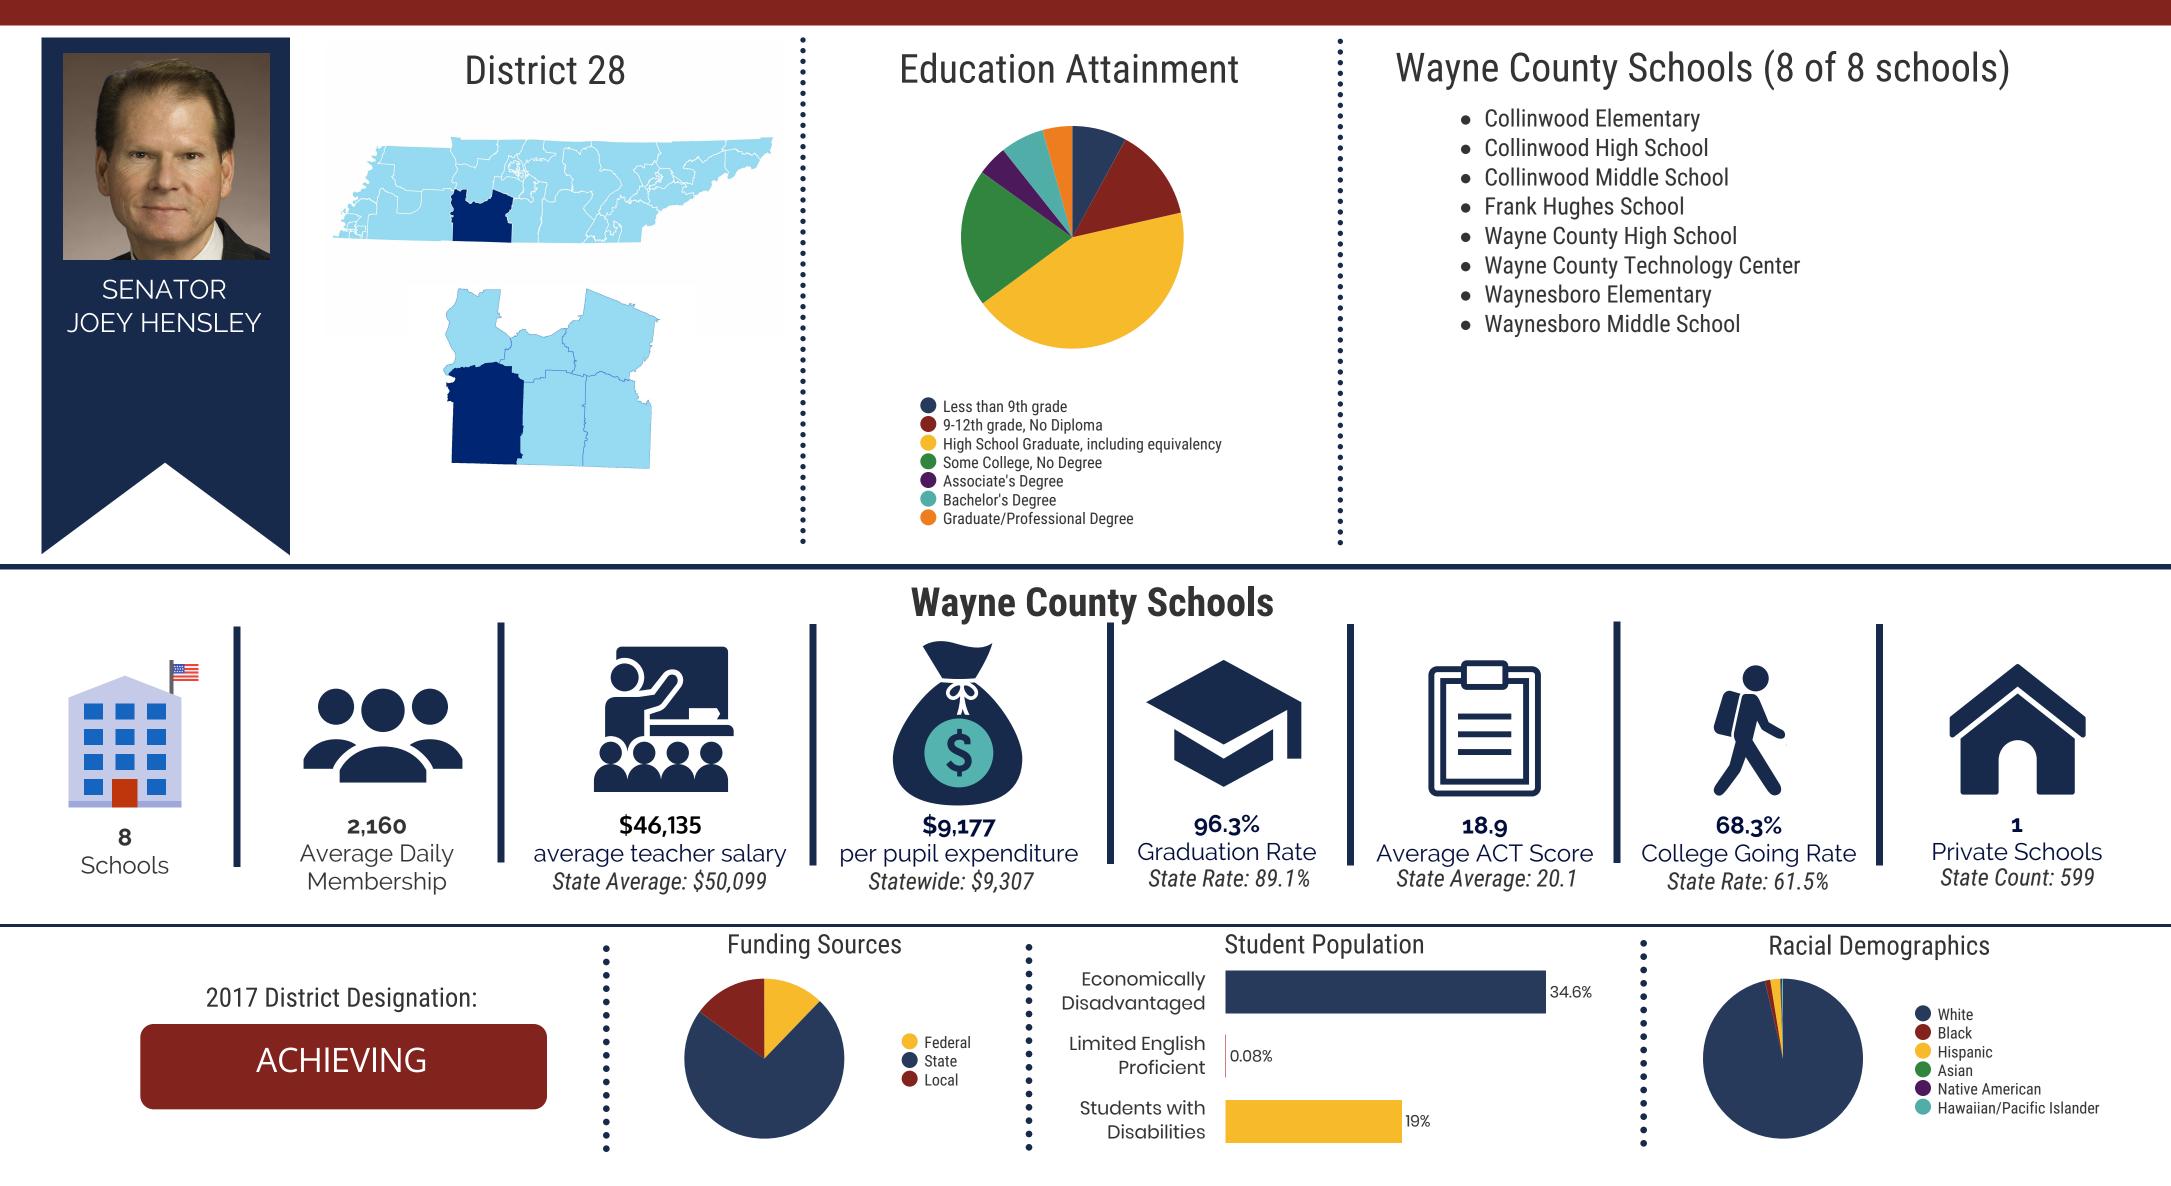

## **District 28 - Wayne County Schools Snapshot**

For more information about the districts and schools in your legislative district, visit OREA's interactive map at: http://www.comptroller.tn.gov/OREA/MappingTN or email OREAmail@cot.tn.gov Information in this profile is a compilation of publicly reported data from the Tennessee Department of Education and the Tennessee Higher Education Commission. This profile reflects active schools in the 2016-17 school year.