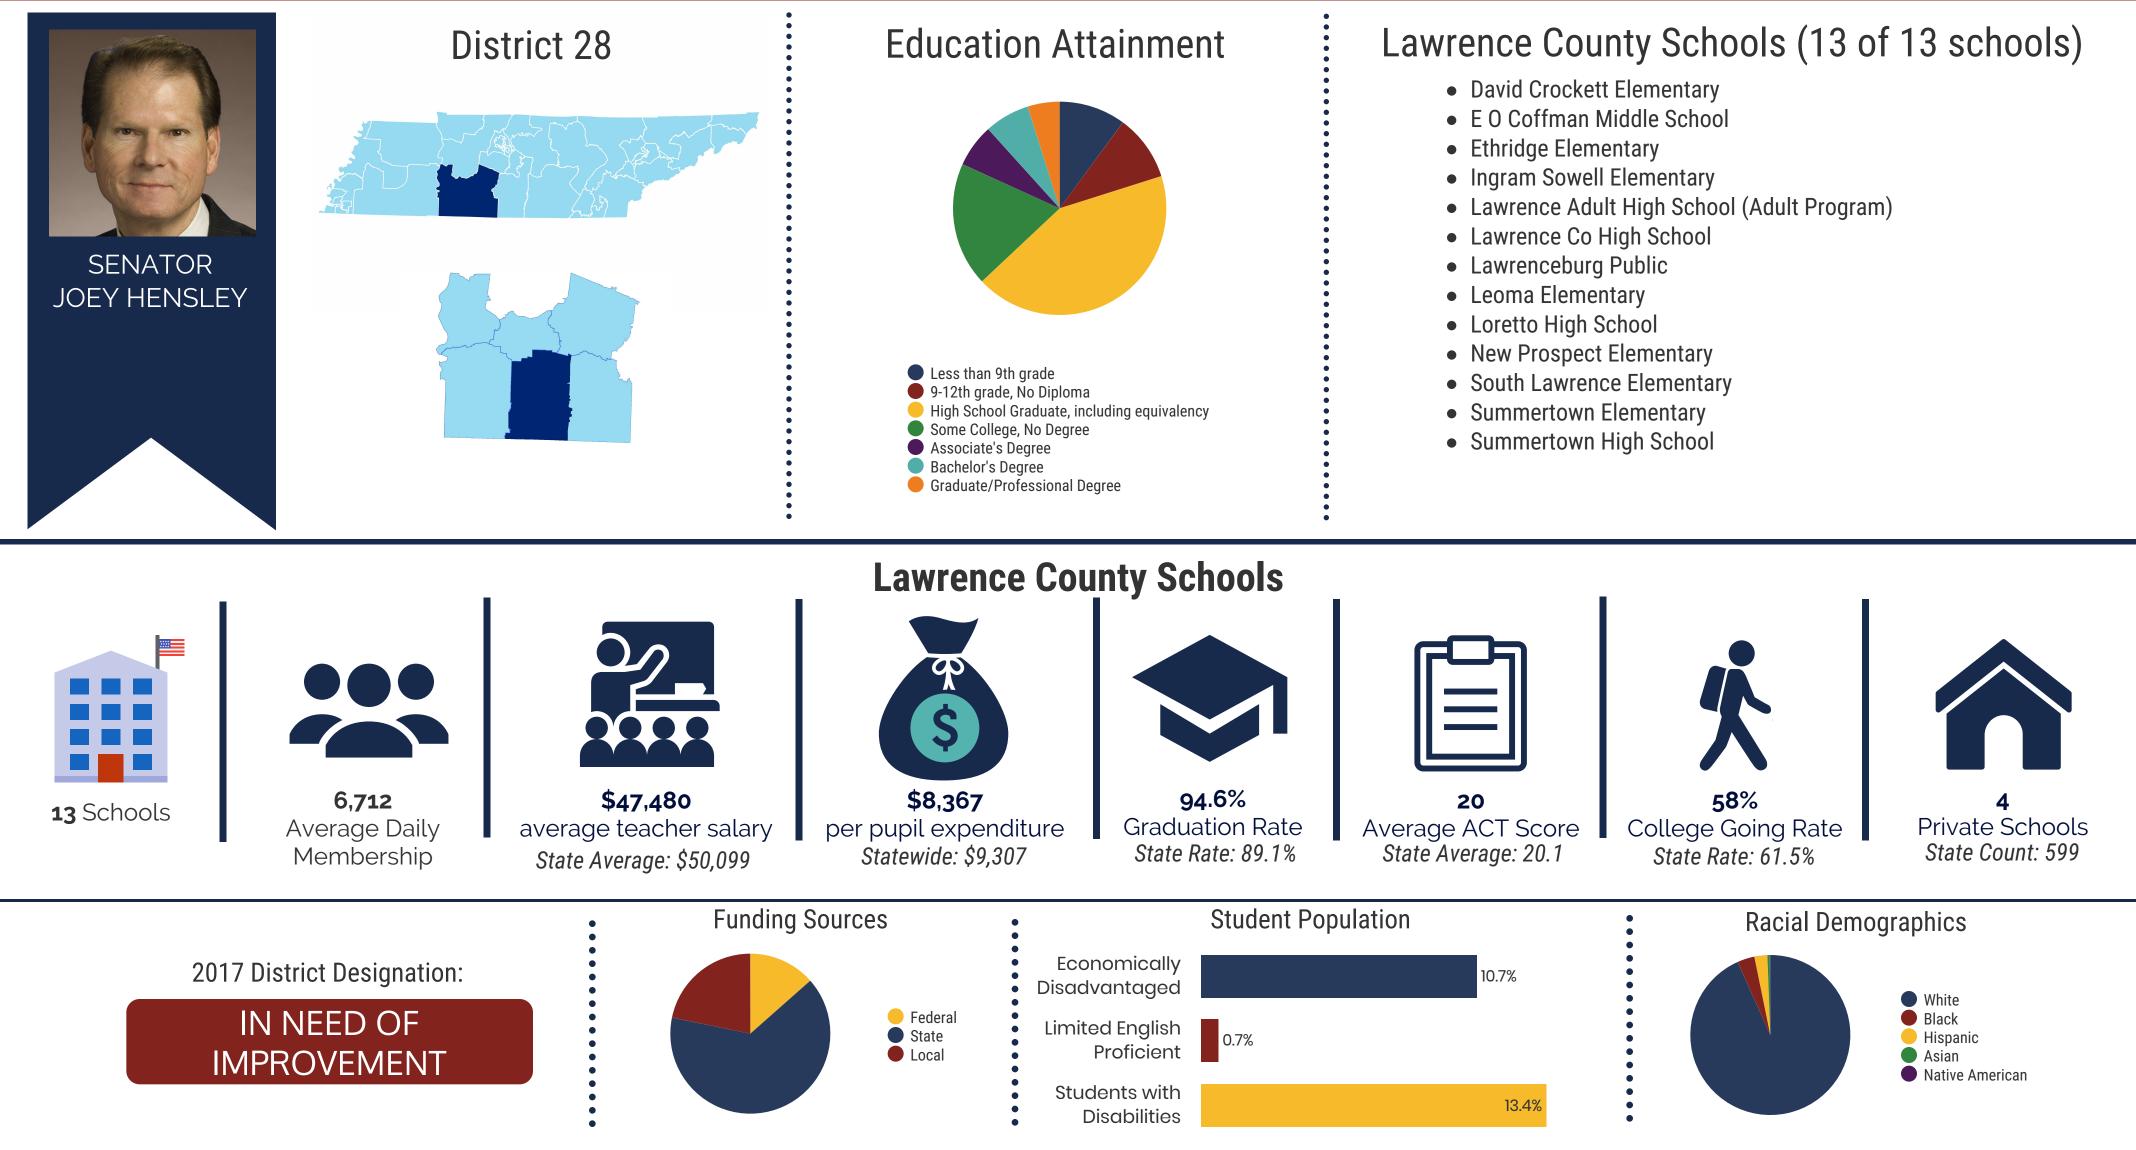

## **District 28 - Lawrence County Schools Snapshot**

For more information about the districts and schools in your legislative district, visit OREA's interactive map at: http://www.comptroller.tn.gov/OREA/MappingTN or email OREAmail@cot.tn.gov Information in this profile is a compilation of publicly reported data from the Tennessee Department of Education and the Tennessee Higher Education. This profile reflects active schools in the 2016-17 school year.

| ent    | Lawrence County Schools (13 of 13 schools)                     |  |
|--------|----------------------------------------------------------------|--|
|        | <ul> <li>David Crockett Elementary</li> </ul>                  |  |
|        | <ul> <li>E O Coffman Middle School</li> </ul>                  |  |
|        | <ul> <li>Ethridge Elementary</li> </ul>                        |  |
|        | <ul> <li>Ingram Sowell Elementary</li> </ul>                   |  |
|        | <ul> <li>Lawrence Adult High School (Adult Program)</li> </ul> |  |
|        | Lawrence Co High School                                        |  |
|        | <ul> <li>Lawrenceburg Public</li> </ul>                        |  |
|        | <ul> <li>Leoma Elementary</li> </ul>                           |  |
|        | Loretto High School                                            |  |
|        | New Prospect Elementary                                        |  |
|        | South Lawrence Elementary                                      |  |
| alency | Summertown Elementary                                          |  |
|        | <ul> <li>Summertown High School</li> </ul>                     |  |
|        |                                                                |  |
|        |                                                                |  |
|        | •                                                              |  |