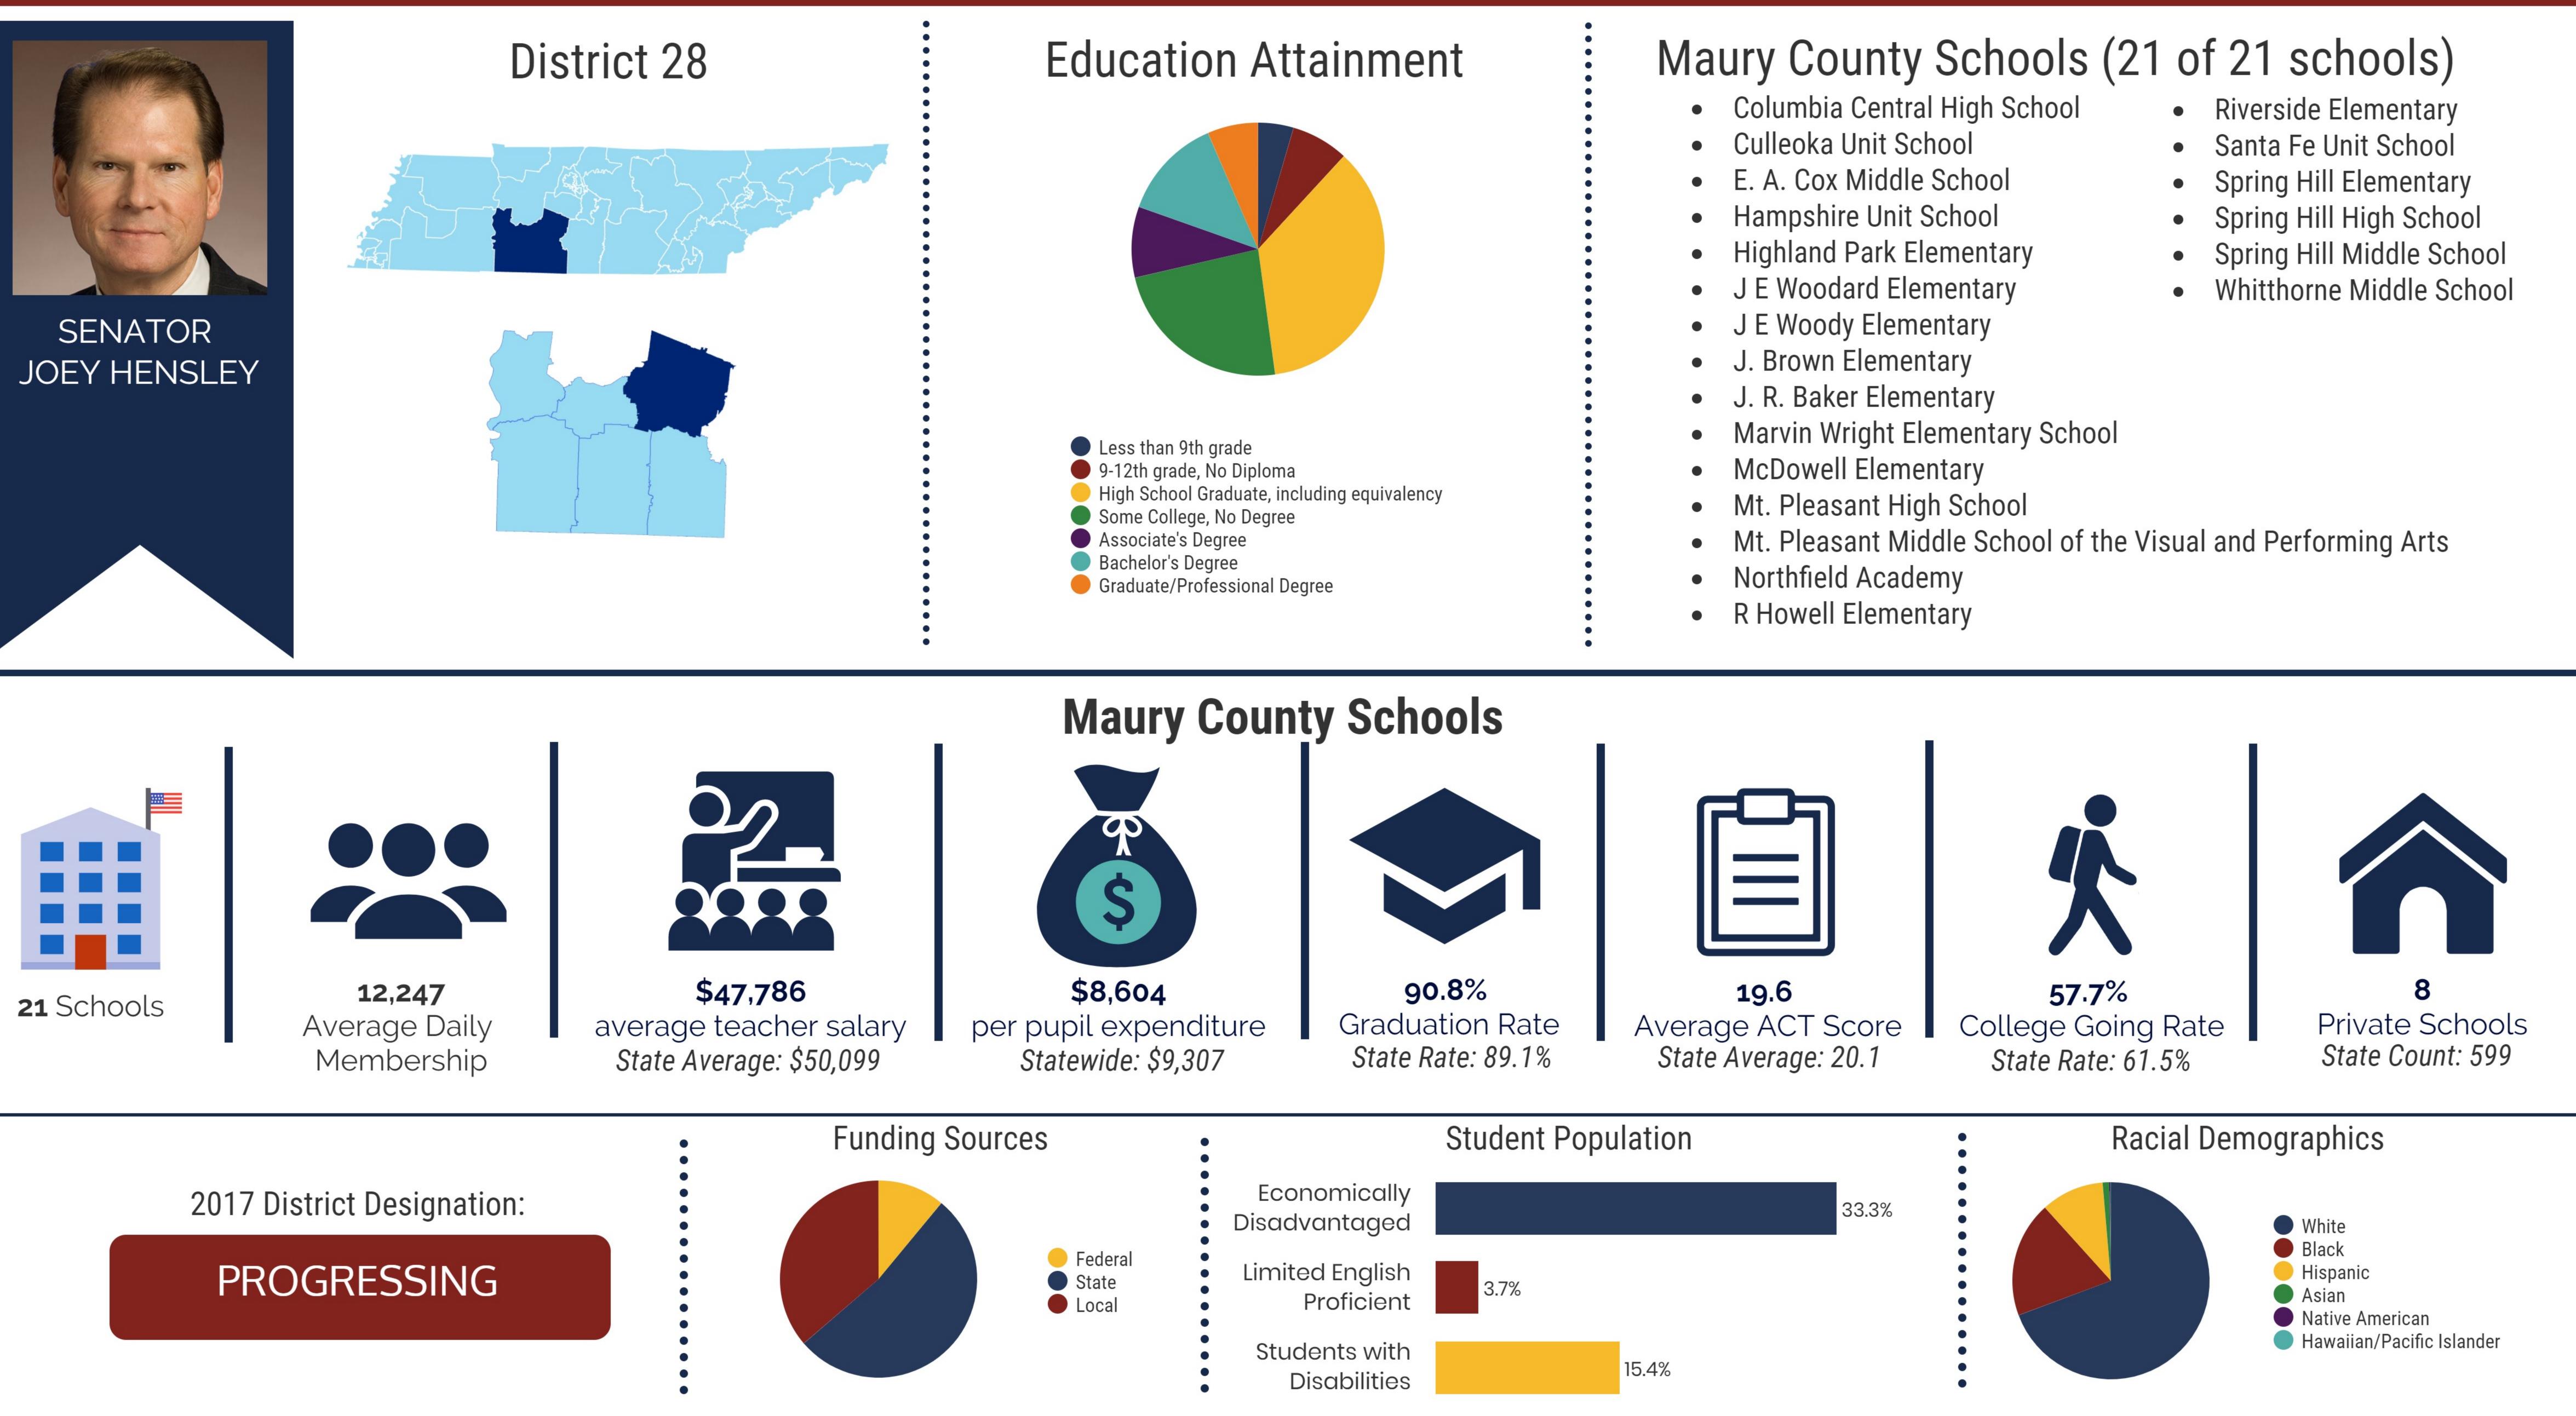

# **District 28 - Maury County Schools Snapshot**

| ttainment                              | Maury County S<br>• Columbia Central F<br>• Culleoka Unit Scho                                                               |
|----------------------------------------|------------------------------------------------------------------------------------------------------------------------------|
|                                        | <ul> <li>E. A. Cox Middle Serie</li> <li>Hampshire Unit Sc</li> <li>Highland Park Elen</li> <li>J E Woodard Eleme</li> </ul> |
|                                        | <ul> <li>J E Woody Element</li> <li>J. Brown Elementa</li> <li>J. R. Baker Elemen</li> <li>Marvin Wright Elem</li> </ul>     |
| oma<br>, including equivalency<br>gree | <ul> <li>McDowell Element</li> <li>Mt. Pleasant High</li> <li>Mt. Pleasant Middl</li> </ul>                                  |
| l Degree                               | Northfield Academ     D Howell Elements                                                                                      |

For more information about the districts and schools in your legislative district, visit OREA's interactive map at: http://www.comptroller.tn.gov/OREA/MappingTN or email OREAmail@cot.tn.gov Information in this profile is a compilation of publicly reported data from the Tennessee Higher Education Commission. This profile reflects active schools in the 2016-17 school year.